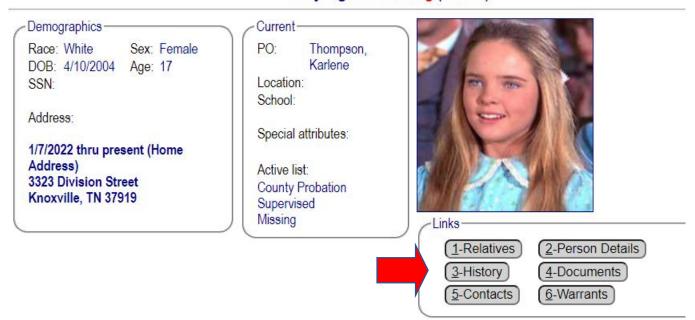

## Active List Name Detail Mary Ingalls - Missing (File# 8)

From this screen you can quickly jump to many other screens by using the Link buttons provided.

You can update the current address by clicking on the existing address.