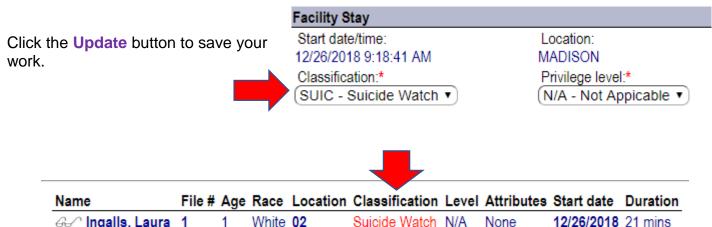

## What it does:

Allows you to add options for special classifications, such as Suicide Watch. The classification can be displayed in red on different screens if necessary.

None

None

N/A

12/26/2018 21 mins

12/17/2018 9 days

N/A