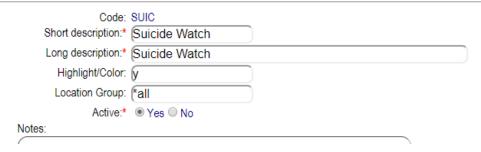

## **Classification Within Facility** Entry details

Code(classification) can be 1-4 characters.

G-√ Ingalls, Laura

G→ Ingalls, Mary

Highlight/Color - If Y, then this field will be highlighted when displayed. It can also be set to any valid HTML color code setting. Location group - If entered, states this classification is valid only for the location group specified. Location groups are defined in the details of the Location code

- **Code** Choose a code. It can be 1-4 characters.
- **Short description** The short description can be up to 15 characters

White 02

White 03

6

**Long description** – The long description is what the users see, it can be up to 50 characters long.