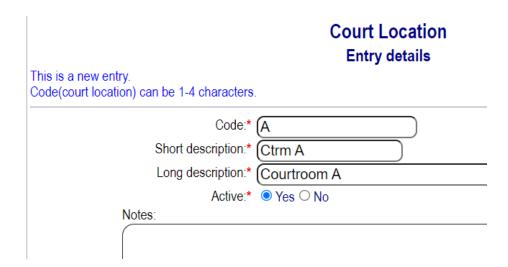

#### Adding the table entry

Menu | Tables | Generic Validation Tables |

- Code Choose a code. It can be 1-4 characters.
- Short description The short description can be up to 15 characters
- **Long description** The long description is what the users see, it can be up to 50 characters long.

Click the **Update** button to save your work.

| Code            | Short description | Long description |
|-----------------|-------------------|------------------|
| Add a new entry |                   |                  |
| Α               | Ctrm A            | Courtroom A      |
| В               | Ctrm B            | Courtroom B      |
| HRGR            | Hrg Rm            | Hearing Room     |