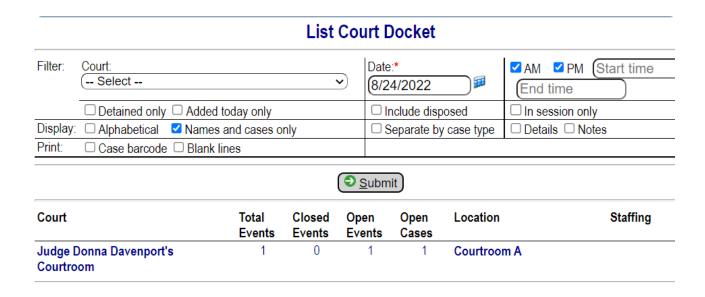

#### **List Court Docket**

The docket, if the court is on –Select – will list all judicial officers and their locations.

If you click on the Location, you will be taken into the Court screen so you can change Location or staffing.