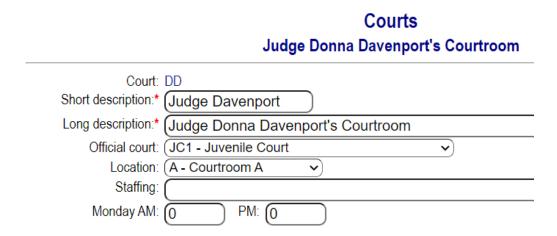

### **Tables | Courts**

You can set the normal location for each judicial officer. If the officer has normal staff, such as clerk or reporter, bailiff, etc. you can add that as well.