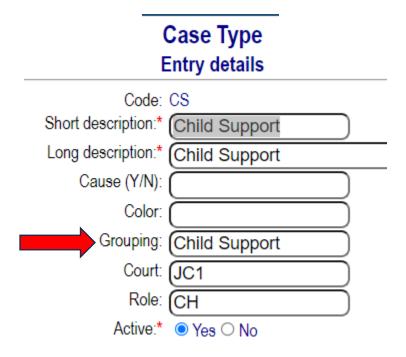

In the Table: Case Type, there should be a grouping added. Normal groupings could be Criminal, Family, Child Support. You can limit the Event Attributes to appear on only specific groupings.

In the Table: Event Attributes, we need to set up attributes for the different areas of this report. These attributes will only appear on the case type grouping defined.