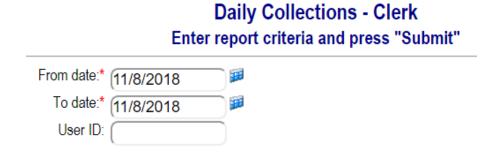

## Run the Daily Collections report

Menu | Miscellaneous | Reporting | Reports

Click on the Daily Collections Report

This will default to today's date. You shouldn't have to change this date. It will report any money collected from the financial cut off time yesterday (or the last business day) through the financial cut off time today. If you only want to report on a specific person you can enter their user ID and the report will only report their collections; otherwise, the report will report on all monies collected.

Click the **Submit** button to submit the report request.

You then must click the **Refresh** button and you will see this in the upper left corner of your screen.

List Reports
Select the report to run

Click on the **message** link and you will be taken to your Quest messages.