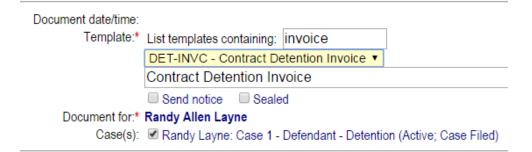

### **Documents**

This section allows you to view documents, for a specific case or for all cases, and to create or scan documents.

|               |                         | Dora                                        | The Expl          | orer (File# 23) |              |                     |          |        |
|---------------|-------------------------|---------------------------------------------|-------------------|-----------------|--------------|---------------------|----------|--------|
|               | Case: ( Se              | elect                                       | •                 | Ascending date  | 🗆 Include su | ummary │ □ Show nam | es/cases |        |
|               | List entries            | containing: Any text                        |                   | Case related do | cuments only |                     |          |        |
|               | Show/so                 | rt by event date instead of document date   |                   |                 |              |                     |          |        |
|               |                         |                                             | ( <u>S</u> ı      | ıbmit           |              |                     |          |        |
| Multi<br>view | Date                    | Document                                    | Status            | Approval        | Stamped      | Order book/page     | Sealed   | Notice |
|               | Add a new d             | ocket entry Add a new document              |                   |                 |              |                     |          |        |
|               | 9/14/2022<br>1:12:16 PM | (View) Fees for Delinquency/Unruly<br>Cases | Comple<br>K. Thon |                 |              |                     | No       | No     |
|               | 9/1/2022<br>10:08:40 AM | (View) Intake Packet : Hold                 | Comple<br>L. Duke |                 |              |                     | No       | No     |

# **Document Detail**

- 1. **List templates containing**: Type a partial word then press the TAB key on your keyboard to narrow the list of documents to only those that contain that word.
- 2. **Select the template**: Click on the drop down to select the document you wish to create.
- 3. **Name of Document**: The name of the document appears but you can manually add or remove words to customize what it says.
- 4. **Cases**: You must select which case this document will be attached to. If a case is not selected, information will not be updated in the case and information will not be pulled from the case into the document.