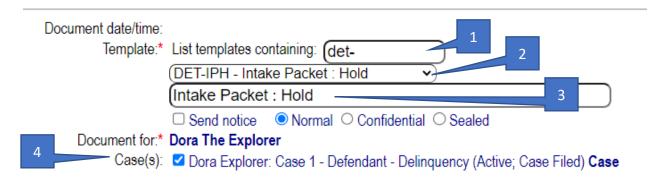

### **Documents**

This section allows you to view documents, for a specific case or for all cases, and to create or scan documents.

|               |                         | Dora                                        | The Expl          | orer (File# 23) |              |                     |          |        |
|---------------|-------------------------|---------------------------------------------|-------------------|-----------------|--------------|---------------------|----------|--------|
|               | Case: ( Se              | elect                                       | •                 | Ascending date  | 🗆 Include su | ummary │ □ Show nam | es/cases |        |
|               | List entries            | containing: Any text                        |                   | Case related do | cuments only |                     |          |        |
|               | Show/so                 | rt by event date instead of document date   |                   |                 |              |                     |          |        |
|               |                         |                                             | ( <u>S</u> ı      | ıbmit           |              |                     |          |        |
| Multi<br>view | Date                    | Document                                    | Status            | Approval        | Stamped      | Order book/page     | Sealed   | Notice |
|               | Add a new d             | ocket entry Add a new document              |                   |                 |              |                     |          |        |
|               | 9/14/2022<br>1:12:16 PM | (View) Fees for Delinquency/Unruly<br>Cases | Comple<br>K. Thon |                 |              |                     | No       | No     |
|               | 9/1/2022<br>10:08:40 AM | (View) Intake Packet : Hold                 | Comple<br>L. Duke |                 |              |                     | No       | No     |

# **Document Detail**

- 1. **List templates containing**: Type a partial word then press the TAB key on your keyboard to narrow the list of documents to only those that contain that word.
- 2. **Select the template**: Click on the drop down to select the document you wish to create.
- 3. **Name of Document**: The name of the document appears but you can manually add or remove words to customize what it says.
- 4. **Cases**: You must select which case this document will be attached to. If a case is not selected, information will not be updated in the case and information will not be pulled from the case into the document.