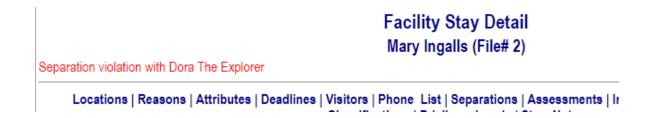

### **Separations**

If you have people who need to be separated for whatever reason, you can add the people who should be separated from this person. The separations are displayed on the Detention List if they are in the same location.

Search for the name of the person they should be separated from, then click on their name.

If there is a violation, if the two people are placed in the same pod for example, the detention list will show the violation.

It also shows at the top of the Facility Stay Detail screen.