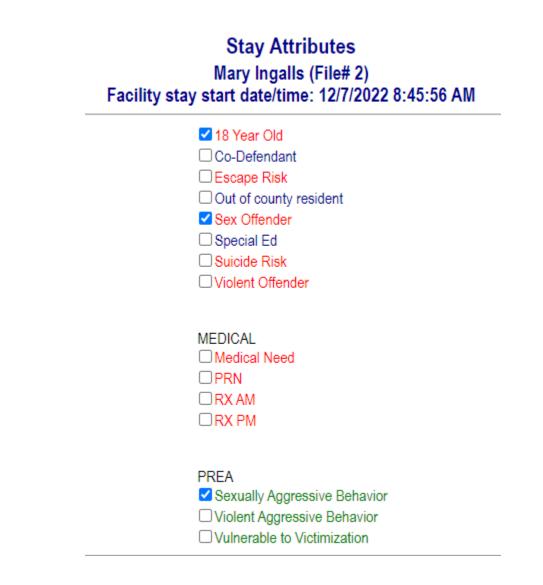

# **Facility Stay Attributes**

Attributes allow you to track information. A person can have many attributes. Select all attributes that apply. The selected attributes will be listed on the Detention List.