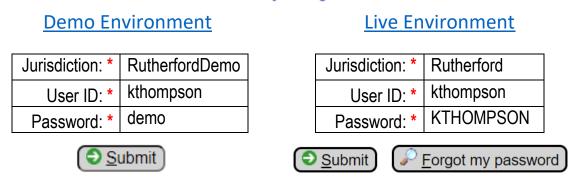

# Logging into Quest

https://tn.gawquest.com/equest/quest

# Quest Sign On Please enter your sign on information

Jurisdiction and User ID are not case sensitive. The password is.

The first time you log in the password is your user ID in all caps. This will force you to change your password.

# **Forgot My Password**

If you add your email to your Person Detail screen you will also receive an email notifying you about your password expiring. If you forget your password and your email is on your person in Quest, you can use the **Forgot my password** button. It will email you a one-time password so you can log in and change your password.