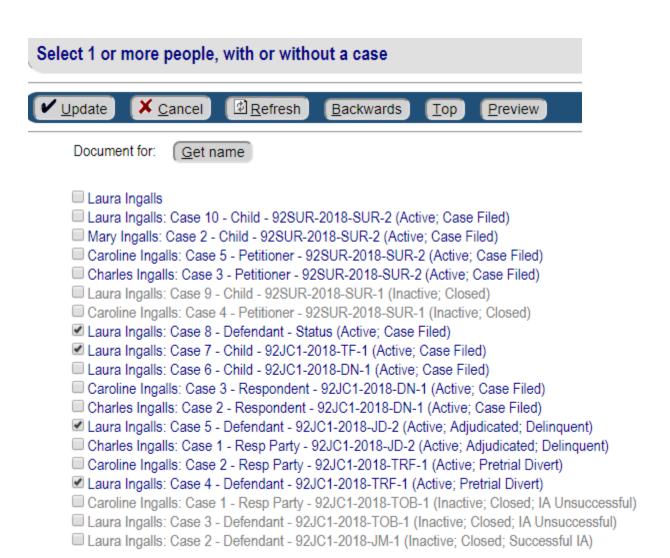

### FF CR HIST/03 – Format criminal history – document cases

Formats the criminal history for each identity tied to the document. Only personID/caseID that is tied to the document will be included in the history.

| Case | #: 1 - Laur<br>Date | _    | Description                        | Result                  | Result date | Agency        | Identifying info                         |        |
|------|---------------------|------|------------------------------------|-------------------------|-------------|---------------|------------------------------------------|--------|
| 8    | 9/17/2018           |      | Defendant                          | Case Filed              | 9/17/2018   | BOE           | Status/Unruly                            |        |
|      | 9/17/2018           | I    | School Referral                    |                         |             | BOE           |                                          | 1Yr    |
|      | 9/17/2018           | I 1  | Truancy/S                          |                         |             |               | Unexcused Absences - 1                   | 7 Days |
|      | 9/17/2018           | F 1  | Truancy/S                          | Open                    |             |               | 18-000015<br>Unexcused Absences - 17 Day |        |
| 7    | 9/5/2018            |      | Child                              | Case Filed              | 9/5/2018    | Other         | 92JC1-2018-TF-1                          |        |
|      | 9/5/2018            | R    | Trust                              | Open                    |             |               |                                          |        |
| 5    | 8/16/2018           |      | Defendant                          | Adjudicated; Delinquent | 8/16/2018   | MPD           | 92JC1-2018-JD-2                          |        |
|      | 8/16/2018           | I    | Law Enforcement                    |                         |             | MPD           | 18-9865                                  | 1Yr    |
|      | 8/16/2018           | I 1  | Shoplifting/Theft of merchandise/M |                         |             |               |                                          |        |
|      | 8/27/2018           | I    | Violation                          |                         |             | Juvenile Svcs |                                          | 1Yr    |
|      | 8/16/2018           | F 1  | Shoplifting/Theft of merchandise/M | Amended                 | 8/16/2018   |               | 18-000005                                |        |
|      | 8/16/2018           | F 1A | Theft of property over \$500/F     | Guilty                  | 8/16/2018   |               | 18-000006                                |        |
|      | 8/16/2018           | F 2  | Criminal trespass/M                | Dismissed               | 8/16/2018   |               | 18-000006                                |        |
|      | 8/16/2018           | R    | County Probation Supervised        | Open                    |             |               |                                          |        |
|      | 8/16/2018           | R    | Public Service Work                | Open                    |             |               |                                          |        |
|      | 8/16/2018           | R    | Anger Management                   | Successful              | 8/17/2018   |               |                                          |        |
|      | 8/16/2018           | R    | Restitution                        | Paid                    | 8/24/2018   |               |                                          |        |
|      | 8/16/2018           | R    | Letter of Apology                  | Successful              | 8/24/2018   |               |                                          |        |
| 4    | 8/15/2018           |      | Defendant                          | Pretrial Divert         | 8/24/2018   | DPD           | 92JC1-2018-TRF-1                         |        |
|      | 8/15/2018           | I    | Law Enforcement                    |                         |             | GPD           |                                          | 1Yr    |
|      | 8/15/2018           | I 1  | Speeding/M                         |                         |             |               |                                          |        |
|      | 8/24/2018           | I    | Violation                          |                         |             | Juvenile Svcs |                                          | 1Yr    |
|      | 8/24/2018           | I 1  | Violation of Pretrial Diversion/V  |                         |             |               |                                          |        |
|      | 8/15/2018           | F 1  | Speeding/M                         | Pretrial                | 8/24/2018   |               | 18-000004                                |        |
|      | 8/24/2018           | F 2  | Violation of Pretrial Diversion/V  | Open                    |             |               | 18-000009                                |        |
|      | 8/24/2018           | R    | Pretrial Diversion                 | Open                    |             |               |                                          |        |
|      | 8/24/2018           | R    | Defensive Driving School           | Open                    |             |               |                                          |        |
|      |                     |      |                                    |                         |             |               |                                          |        |

This listed every case that I attached to the document regardless of whether it was a criminal case or not, as shown in case 7.

10/28/2018 FFCRHIST Page | **5**