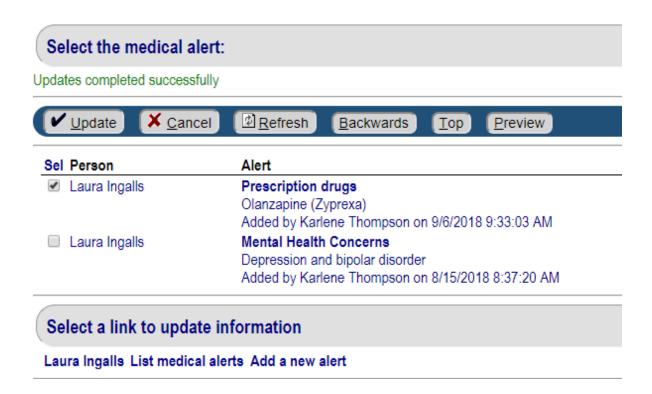

## FF MEDNEED/02 -Select medical alerts - w/name & notes

Lists all medical alerts for each personID/caseID tied to the document. If the variable ends with a '-', last updater information won't be output. Selected items will be formatted as follows:

John Adam Smith (1234) Medical Alert: Allergy Allergic to penicillin and eggs

Medical Alert: Dietary requirements

Must eat 4 full meals a day. Must take Reglan 1/2 hour before each meal.

John Walker (12342)

Medical Alert: Physical conditions

Can't participate in any stressful activities.

10/28/2018 FFMEDNEED Page | 2