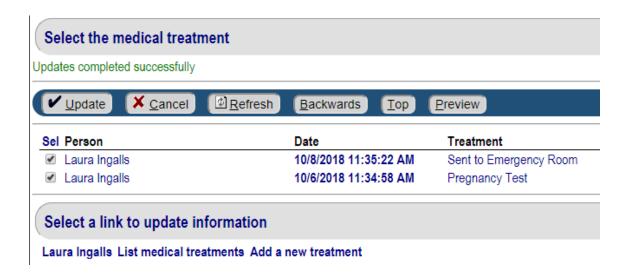

#### What the user sees:

# FF MEDTRT/03 -Select medical treatments - w/notes

Lists all medical treatments for each personID/caseID tied to the document. Selected items will be formatted as follows:

Date: 1/1/2003 9:01:00 am Treatment: Medicine given