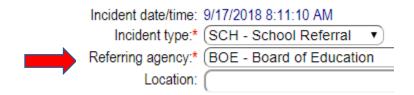

# **Output:**

```
FF REFAGY/00: Board of Education
```

## FF REFAGY/00 – Formats the referring agency of the first f#/c#

Formats the long description of the referring agency for the first personID/caseID tied to the document.

10/28/2018 FFREFAGY Page | 1