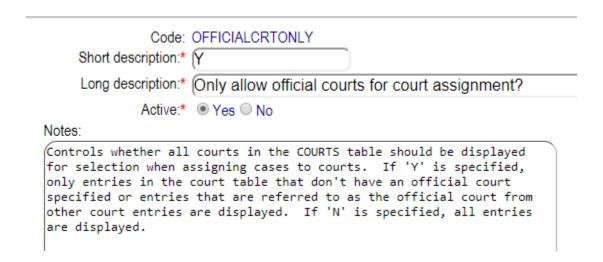

## Only allow official courts for court assignment?

## What it does:

Allows you to specify if all courts can be an assigned/home court or if only "official" courts can be assigned.

## Adding the table entry

Menu | Tables | Generic Validation Tables | Defaults

When you set up the Table: Courts, you may have added magistrates as a court so they could have their own calendars, but then you may have added one official court, like D06, and all the other courts have D06 as their official court. Only official courts have an Order Book.