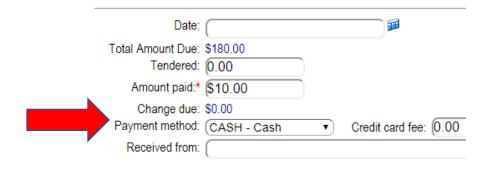

t card, etc.

## Adding the table entry

Menu | Tables | Generic Validation Tables |

# Transaction Payment Types Entry details Code(payment method) can be 1-4 characters. Category - Used to subtotal payments in reports. All payment types with the same category will be subtotaled together. Code: CASH Short description:\* Cash Long description:\* Cash Category: Cash Active:\* Yes No Notes:

- Code Choose a code. It can be 1-4 characters.
- Short description The short description can be up to 15 characters
- Long description The long description is what the users see, it can be up to 50 characters long.
- Category Used to subtotal payments in reports. All payment types with the same category will be subtotaled together.

Click the **Update** button to save your work.

## **Payment Detail**