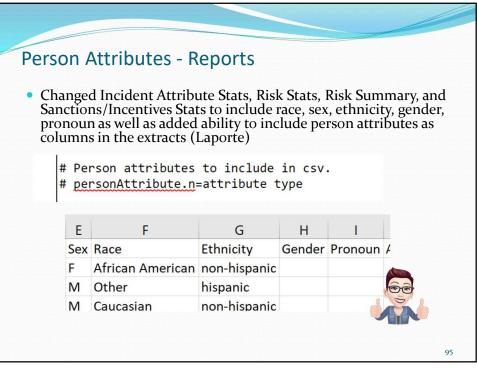

| ontact Attribute Inquiry<br>New report – gives details as well | l (Willia                | mson)                     |       |
|----------------------------------------------------------------|--------------------------|---------------------------|-------|
| Agency: -Select Unit: Select                                   | rith agency, you may al: | o enter a division and/or | unit. |
| Contact                                                        | Matched                  | Total                     |       |
| Child and Family Team Meeting                                  | 54                       | Contacts                  |       |
| Home Visit                                                     | 24                       | 432                       |       |
| Office Visit                                                   | 5                        | 2296                      |       |
| Other type                                                     | 1                        | 3391                      |       |
| Phone Phone                                                    | 1                        | 20483                     |       |
| Probation Visit                                                |                          | 331                       |       |
| School Visit                                                   | 1                        | 2513                      |       |
| DVIDUL Y ISIL                                                  | 1                        | 2313                      |       |
|                                                                |                          |                           |       |
| Total for all contact types                                    | 67                       | 31623                     |       |