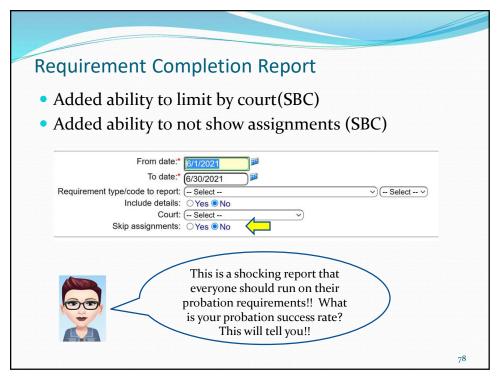

hone                                                    | 1                        | 20483                     |       |
| Probation Visit                                                |                          | 331                       |       |
| School Visit                                                   | 1                        | 2513                      |       |
| DVIDUL Y ISIL                                                  | 1                        | 2313                      |       |
|                                                                |                          |                           |       |
| Total for all contact types                                    | 67                       | 31623                     |       |































|    | Added a       | i CS | SV   | of de   | etails  | s to the   | e repoi     | rt (Johnson) – 📲                 |
|----|---------------|------|------|---------|---------|------------|-------------|----------------------------------|
|    |               |      |      |         |         |            |             |                                  |
| 2  | А             | В    | С    | D       | Е       | F          | G           | н                                |
| 1  | RequirementID | Туре | Code | FileNbr | CaseNbr | Start Date | Status Date | Status                           |
| 2  | 71504         | PROB | IAO  | 305808  | 2       | 8/1/2016   | 2/1/2017    | Discharged Successfully          |
| 3  | 74379         | PROB | IAO  | 308299  | 1       | 9/20/2016  | 3/20/2017   |