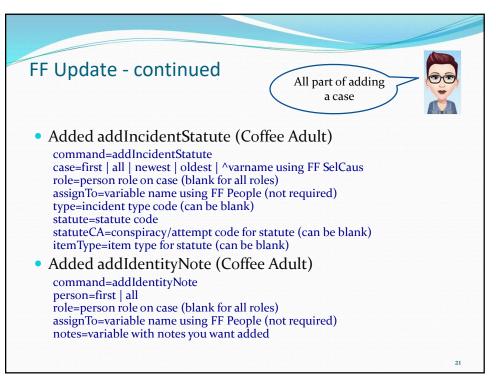

| 5                    |  |  |  |
| -                                                       | JDAP Model: 0<br>Supervisory: 15                    | 0                    |  |  |  |
| 10                                                      | Timelines: 20                                       | 20                   |  |  |  |
|                                                         |                                                     |                      |  |  |  |
|                                                         | TOTAL AVERAGE SCORE: 95.5<br>CIRCUIT:<br>Circuit 01 |                      |  |  |  |
|                                                         |                                                     | 6                    |  |  |  |













































































|                                  |                | rson's So<br>rents to th |    |               | Tthe screen (Karlene)                                                                                                                                                                                                |
|----------------------------------|----------------|--------------------------|----|---------------|----------------------------------------------------------------------------------------------------------------------------------------------------------------------------------------------------------------------|
| Time                             | Court          | Туре                     |    | h Disposition | Names