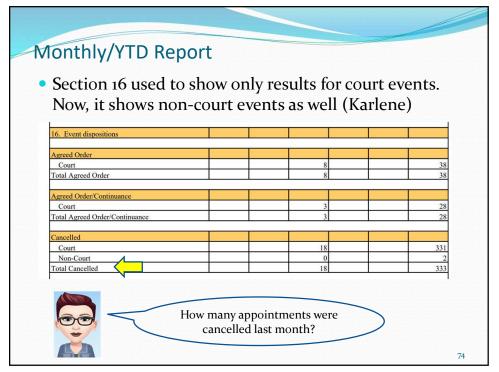

|                                  |                | rson's So<br>rents to th |    |               | Tthe screen (Karlene)                                                                                                                                                                                                |
|----------------------------------|----------------|--------------------------|----|---------------|----------------------------------------------------------------------------------------------------------------------------------------------------------------------------------------------------------------------|
| Time                             | Court          | Туре                     |    | h Disposition | Names                                                                                                                                                                                                                |
| Add a new<br>7/8/2021<br>4:00 PM | Court Services | WWIT Individual          | 60 |               | Joshua Allen Goddard (564; Case: 1; 60C01-<br>1603-MI-000111)<br>Joshua Allen Goddard (564; Case: 2; 60C01-<br>2007-CM-000323)<br>Jeff Hurst                                                                         |
| 7/12/2021<br>1:00 PM             | Judge Quillen  | Bond/Bail                | 10 |               | Rex Christopher Keith Smith (2780; Case: 1;<br>60C01-1903-F6-000184)<br>Rex Christopher Keith Smith (2780; Case: 2;<br>60C01-1910-CM-000709)<br>Rex Christopher Keith Smith (2780; Case: 3;<br>60C01-1906-CM-000408) |
|                                  |                |                          | 15 | Cancelled     | Devin Wade Jackson (2956; Case: 5; 60C01-                                                                                                                                                                            |