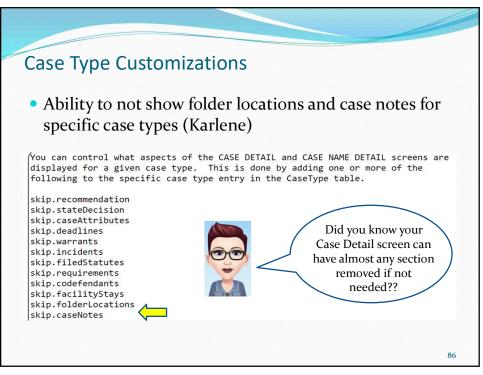

| Ability to not                         | show incidents on the screen (TN)                               |
|----------------------------------------|-----------------------------------------------------------------|
| Code:<br>Short description:*           | HISTORY<br>History                                              |
| Long description:*                     | Customize the list history screen                               |
| Active:*                               | ● Yes ○ No                                                      |
| otes:                                  |                                                                 |
| Requirement types<br>locType.n=TYPE or | or type/codes to include under 'current locations'<br>TYPE/CODE |
| skip incidents on<br>kipIncidents=n    | the screen (y/n)                                                |