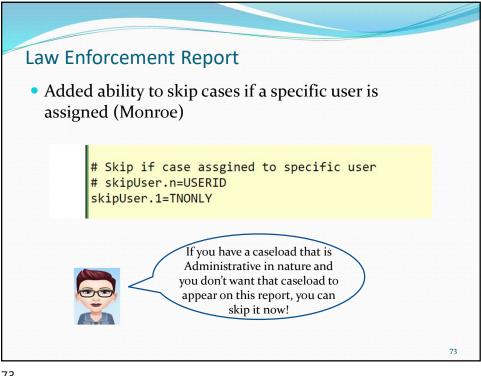

| Ability to not                         | show incidents on the screen (TN)                               |
|----------------------------------------|-----------------------------------------------------------------|
| Code:<br>Short description:*           | HISTORY<br>History                                              |
| Long description:*                     | Customize the list history screen                               |
| Active:*                               | ● Yes ○ No                                                      |
| otes:                                  |                                                                 |
| Requirement types<br>locType.n=TYPE or | or type/codes to include under 'current locations'<br>TYPE/CODE |
| skip incidents on<br>kipIncidents=n    | the screen (y/n)                                                |