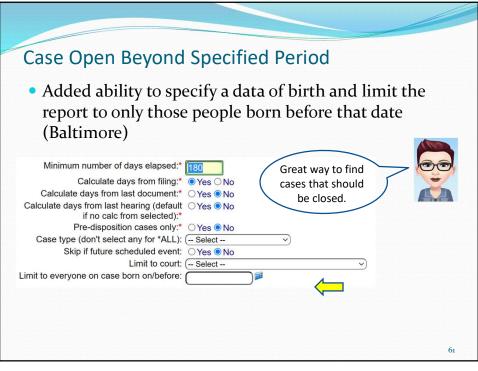

| List Locator                                                                         |    |
|--------------------------------------------------------------------------------------|----|
| <ul> <li>Changed to be able to limit by division and/or unit<br/>(Monroe)</li> </ul> |    |
| List Locator Information                                                             |    |
| Agency: JC - Allen County Juvenile Center                                            |    |
| Submit                                                                               |    |
|                                                                                      |    |
|                                                                                      | 48 |