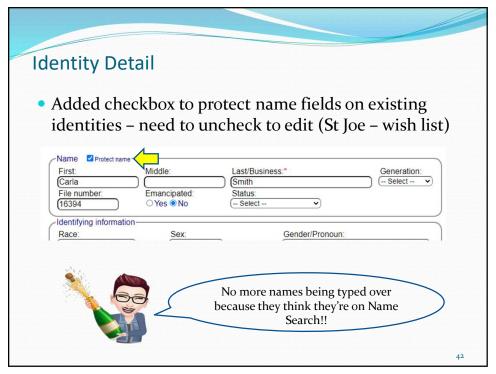

| FF Assess-A                                             | Same thing.<br>Pretty Cool!                         | > 🞅                  |  |  |  |
|---------------------------------------------------------|-----------------------------------------------------|----------------------|--|--|--|
| <ul> <li>New mode o1 – Asses<br/>only (BAYS)</li> </ul> | ssments auto – Name                                 | es and scores        |  |  |  |
| Latest assessment for each pe<br>follows:               | ersonid tied to the document                        | will be formatted as |  |  |  |
| NOTE: There will be 1 colum                             | n for each personid tied to the                     | e document.          |  |  |  |
| NOTE: you can limit the asse<br>assessmentType.n lines. | ssments by starting the prom                        | pt with              |  |  |  |
|                                                         | BAYS Desk Review Scoresheet                         |                      |  |  |  |
| John Doe                                                | Name:                                               |                      |  |  |  |
|                                                         | Total: 95<br>Case Assignment: 5                     | 96                   |  |  |  |
| 13                                                      | Case Planning: 10                                   | 10                   |  |  |  |
| 3                                                       | Collateral Contacts: 5<br>Documentation: 15         | 5                    |  |  |  |
| 1                                                       | Initial Contact: 5                                  | 5                    |  |  |  |
| -                                                       | JDAP Model: 0<br>Supervisory: 15                    | 0                    |  |  |  |
| 10                                                      | Timelines: 20                                       | 20                   |  |  |  |
|                                                         |                                                     |                      |  |  |  |
|                                                         | TOTAL AVERAGE SCORE: 95.5<br>CIRCUIT:<br>Circuit 01 |                      |  |  |  |
|                                                         |                                                     | 6                    |  |  |  |