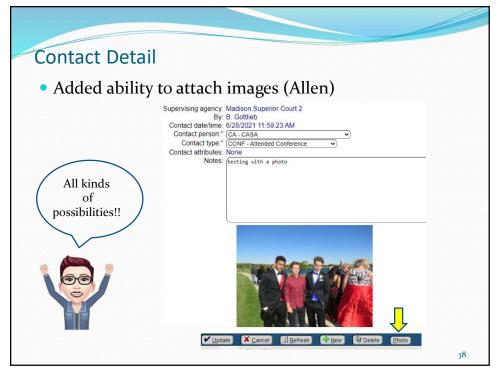

| FF Assess-A                                             | Same thing.<br>Pretty Cool!                         | > 🞅                  |  |  |  |
|---------------------------------------------------------|-----------------------------------------------------|----------------------|--|--|--|
| <ul> <li>New mode o1 – Asses<br/>only (BAYS)</li> </ul> | ssments auto – Name                                 | es and scores        |  |  |  |
| Latest assessment for each pe<br>follows:               | ersonid tied to the document                        | will be formatted as |  |  |  |
| NOTE: There will be 1 colum                             | n for each personid tied to the                     | e document.          |  |  |  |
| NOTE: you can limit the asse<br>assessmentType.n lines. | ssments by starting the prom                        | pt with              |  |  |  |
|                                                         | BAYS Desk Review Scoresheet                         |                      |  |  |  |
| John Doe                                                | Name:                                               |                      |  |  |  |
|                                                         | Total: 95<br>Case Assignment: 5                     | 96                   |  |  |  |
| 13                                                      | Case Planning: 10                                   | 10                   |  |  |  |
| 3                                                       | Collateral Contacts: 5<br>Documentation: 15         | 5                    |  |  |  |
| 1                                                       | Initial Contact: 5                                  | 5                    |  |  |  |
| -                                                       | JDAP Model: 0<br>Supervisory: 15                    | 0                    |  |  |  |
| 10                                                      | Timelines: 20                                       | 20                   |  |  |  |
|                                                         |                                                     |                      |  |  |  |
|                                                         | TOTAL AVERAGE SCORE: 95.5<br>CIRCUIT:<br>Circuit 01 |                      |  |  |  |
|                                                         |                                                     | 6                    |  |  |  |