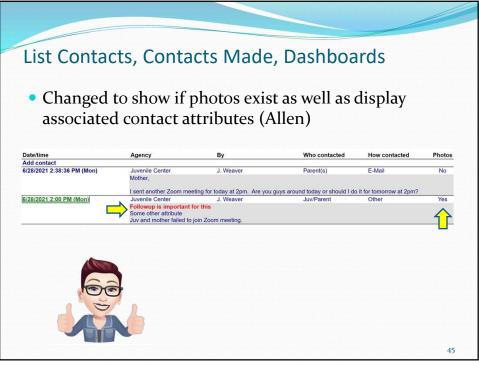

| List Locator                                                                         |    |
|--------------------------------------------------------------------------------------|----|
| <ul> <li>Changed to be able to limit by division and/or unit<br/>(Monroe)</li> </ul> |    |
| List Locator Information                                                             |    |
| Agency: JC - Allen County Juvenile Center                                            |    |
| Submit                                                                               |    |
|                                                                                      |    |
|                                                                                      | 48 |