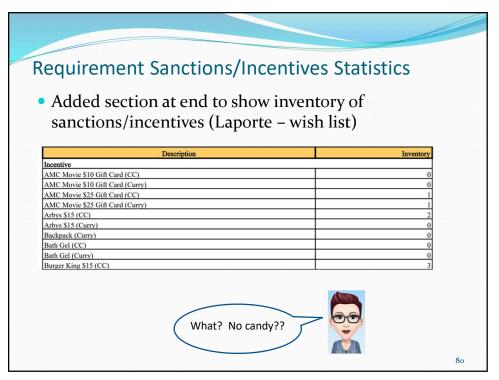

| 309624  | 1       | 4/24/2017  | 10/26/2017  | Discharged Successfully          |
| 7  | 87611         | PROB | IAO  | 302984  | 2       | 4/17/2017  | 9/28/2017   | Failed Informal Adjustment (Juv) |
| 8  | 40671         | PROB | IAO  | 305264  | 1       | 3/20/2015  | 9/20/2015   | Discharged Unsuccessfully        |
| 9  | 34141         | PROB | IAO  | 300127  | 2       | 12/15/2014 | 6/15/2015   | Discharged Successfully          |
| 10 | 38023         | PROB | IAO  | 303256  | 2       | 2/4/2015   | 8/4/2015    | Discharged Successfully          |
| 11 | 34982         | PROB | IAO  | 304727  | 1       | 1/5/2015   | 5/4/2015    | Failed Informal Adjustment (Juv) |
| 12 | 34978         | PROB | IAO  | 304012  | 2       | 1/5/2015   | 7/6/2015    | Discharged Successfully          |









| Stay Attribute Inquiry<br>• New report (Johnson)<br>Stay after date:<br>Stay before date:<br>Show totals section:<br>Show totals section:<br>Show details section:<br>Show details section:<br>Show details section:<br>Show details section:<br>Show details section:<br>Show details section:<br>Stay Sect | You can now get information<br>on specific attributes from<br>the Facility Stay! |
|-------------------------------------------------------------------------------------------------------------------------------------------------------------------------------------------------------------------------------------------------------------------------------------------------------------------------------------------------------------------------------------------------------------------