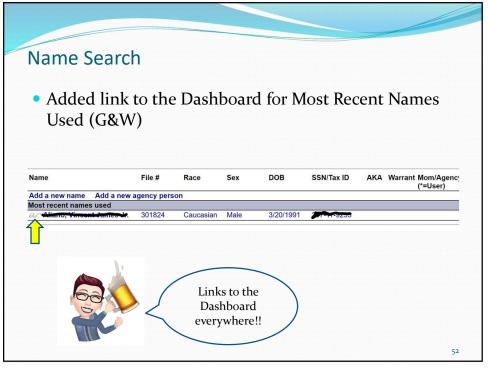

|







| List Locator                                                                         |    |
|--------------------------------------------------------------------------------------|----|
| <ul> <li>Changed to be able to limit by division and/or unit<br/>(Monroe)</li> </ul> |    |
| List Locator Information                                                             |    |
| Agency: JC - Allen County Juvenile Center                                            |    |
| Submit                                                                               |    |
|                                                                                      |    |
|                                                                                      | 48 |



















**Agency Person Statistics** • Added section for documents completed (Coffee Adult) • Added section for requirements (Coffee Adult) nts for case assignment Documents Completed Require A&D Assessment Proof of A&D Assessment A&D Treatment/InPatient 0 Notice of Pending Violation Letter A&D Treatment/InPatient (ended) Scanned - Intake Sheet 13 A&D Treatment/OutPatient Judgment 43 A&D Treatment/OutPatient (ended) Violation of Probation Affidavit 10 Anger Management DUI SCHOOL/A&D 1 COUNTY PROBATION 221 Conditions of Probation 13 COUNTY PROBATION (ended) Great report for showing stats on PO/YSO or any agency person 58











| ontact Attribute Inquiry<br>New report – gives details as well | l (Willia                | mson)                     |       |
|--------------------------