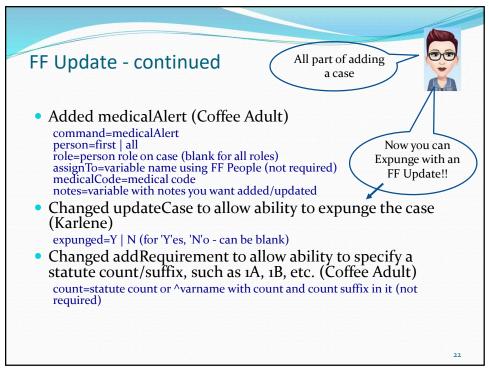

| 5                    |  |  |  |
| -                                                       | JDAP Model: 0<br>Supervisory: 15                    | 0                    |  |  |  |
| 10                                                      | Timelines: 20                                       | 20                   |  |  |  |
|                                                         |                                                     |                      |  |  |  |
|                                                         | TOTAL AVERAGE SCORE: 95.5<br>CIRCUIT:<br>Circuit 01 |                      |  |  |  |
|                                                         |                                                     | 6                    |  |  |  |













































































|                                  |                | rson's So<br>rents to th |    |               | Tthe screen (Karlene)                                                                                                                                                                                                |
|----------------------------------|----------------|--------------------------|----|---------------|----------------------------------------------------------------------------------------------------------------------------------------------------------------------------------------------------------------------|
| Time                             | Court          | Туре                     |    | h Disposition | Names