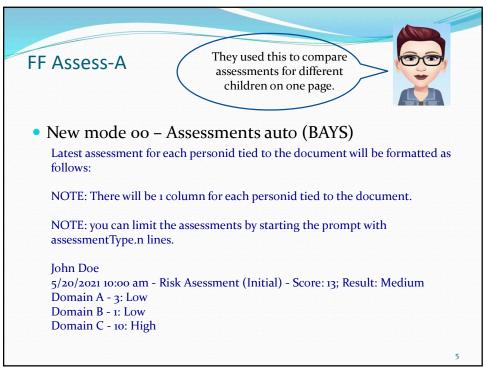

| FF Assess-A                                             | Same thing.<br>Pretty Cool!                         | > 🞅                  |  |  |  |
|---------------------------------------------------------|-----------------------------------------------------|----------------------|--|--|--|
| <ul> <li>New mode o1 – Asses<br/>only (BAYS)</li> </ul> | ssments auto – Name                                 | es and scores        |  |  |  |
| Latest assessment for each pe<br>follows:               | ersonid tied to the document                        | will be formatted as |  |  |  |
| NOTE: There will be 1 colum                             | n for each personid tied to the                     | e document.          |  |  |  |
| NOTE: you can limit the asse<br>assessmentType.n lines. | ssments by starting the prom                        | pt with              |  |  |  |
|                                                         | BAYS Desk Review Scoresheet                         |                      |  |  |  |
| John Doe                                                | Name:                                               |                      |  |  |  |
|                                                         | Total: 95<br>Case Assignment: 5                     | 96                   |  |  |  |
| 13                                                      | Case Planning: 10                                   | 10                   |  |  |  |
| 3                                                       | Collateral Contacts: 5<br>Documentation: 15         | 5                    |  |  |  |
| 1                                                       | Initial Contact: 5                                  | 5                    |  |  |  |
| -                                                       | JDAP Model: 0<br>Supervisory: 15                    | 0                    |  |  |  |
| 10                                                      | Timelines: 20                                       | 20                   |  |  |  |
|                                                         |                                                     |                      |  |  |  |
|                                                         | TOTAL AVERAGE SCORE: 95.5<br>CIRCUIT:<br>Circuit 01 |                      |  |  |  |
|                                                         |                                                     | 6                    |  |  |  |