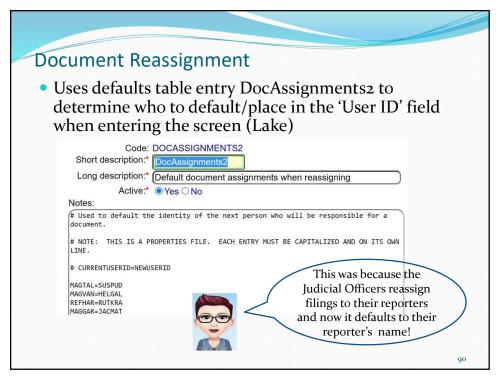

| 83                                                                               |















| Ability to not                         | show incidents on the screen (TN)                               |
|----------------------------------------|-----------------------------------------------------------------|
| Code:<br>Short description:*           | HISTORY<br>History                                              |
| Long description:*                     | Customize the list history screen                               |
| Active:*                               | ● Yes ○ No                                                      |
| otes:                                  |                                                                 |
| Requirement types<br>locType.n=TYPE or | or type/codes to include under 'current locations'<br>TYPE/CODE |
| skip incidents on<br>kipIncidents