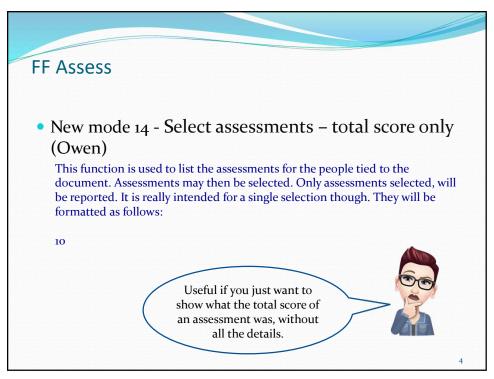

| FF Assess-A                                             | Same thing.<br>Pretty Cool!                         | > 🞅                  |  |  |  |
|---------------------------------------------------------|-----------------------------------------------------|----------------------|--|--|--|
| <ul> <li>New mode o1 – Asses<br/>only (BAYS)</li> </ul> | ssments auto – Name                                 | es and scores        |  |  |  |
| Latest assessment for each pe<br>follows:               | ersonid tied to the document                        | will be formatted as |  |  |  |
| NOTE: There will be 1 colum                             | n for each personid tied to the                     | e document.          |  |  |  |
| NOTE: you can limit the asse<br>assessmentType.n lines. | ssment