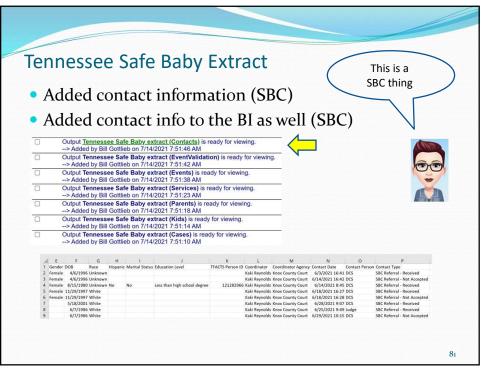

309624  | 1       | 4/24/2017  | 10/26/2017  | Discharged Successfully          |
| 7  | 87611         | PROB | IAO  | 302984  | 2       | 4/17/2017  | 9/28/2017   | Failed Informal Adjustment (Juv) |
| 8  | 40671         | PROB | IAO  | 305264  | 1       | 3/20/2015  | 9/20/2015   | Discharged Unsuccessfully        |
| 9  | 34141         | PROB | IAO  | 300127  | 2       | 12/15/2014 | 6/15/2015   | Discharged Successfully          |
| 10 | 38023         | PROB | IAO  | 303256  | 2       | 2/4/2015   | 8/4/2015    | Discharged Successfully          |
| 11 | 34982         | PROB | IAO  | 304727  | 1       | 1/5/2015   | 5/4/2015    | Failed Informal Adjustment (Juv) |
| 12 | 34978         | PROB | IAO  | 304012  | 2       | 1/5/2015   | 7/6/2015    | Discharged Successfully          |









| Stay Attribute Inquiry<br>• New report (Johnson)<br>Stay after date:<br>Stay before date:<br>Show totals section:<br>Show totals section:<br>Show details section:<br>Show details section:<br>Show details section:<br>Show details section:<br>Show details section:<br>Show details section:<br>Stay Sect | You can now get information<br>on specific attributes from<br>the Facility Stay! |
|---------------------------------------------------------------------------------------------------------------------------------------------------------------------------------------------------------------------------------------------------------------------------------------------------------------------------------------------------------------------------------------------------------------------