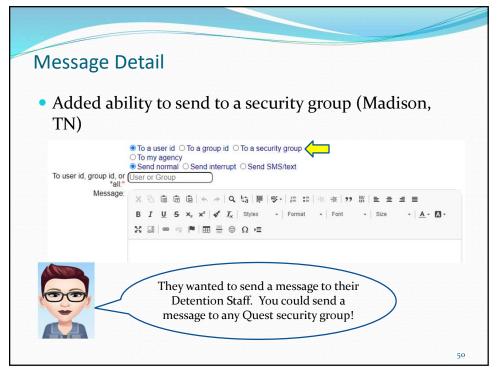

|







| List Locator                                                                         |    |
|--------------------------------------------------------------------------------------|----|
| <ul> <li>Changed to be able to limit by division and/or unit<br/>(Monroe)</li> </ul> |    |
| List Locator Information                                                             |    |
| Agency: JC - Allen County Juvenile Center                                            |    |
| Submit                                                                               |    |
|                                                                                      |    |
|                                                                                      | 48 |



















**Agency Person Statistics** • Added section for documents completed (Coffee Adult) • Added section for requirements (Coffee Adult) nts for case assignment Documents Completed Require A&D Assessment Proof of A&D Assessment A&D Treatment/InPatient 0 Notice of Pending Violation Letter A&D Treatment/InPatient (ended) Scanned - Intake Sheet 13 A&D Treatment/OutPatient Judgment 43 A&D Treatment/OutPatient (ended) Violation of Probation Affidavit 10 Anger Management DUI SCHOOL/A&D 1 COUNTY PROBATION 221 Conditions of Probation 13 COUNTY PROBATION (ended) Great report for showing stats on PO/YSO or any agency person 58











| ontact Attribute Inquiry<br>New report – gives details as well | l (Willia                | mson)                     |       |
|----------------------