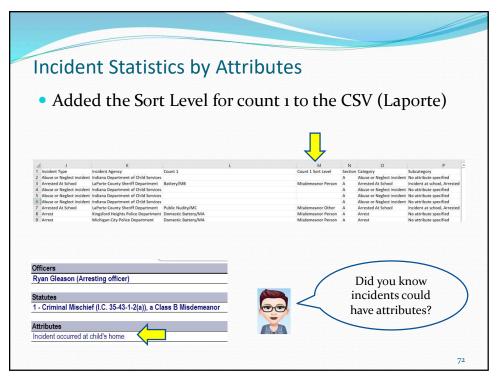

|
| Phone Phone                                                    | 1                        | 20483                     |       |
| Probation Visit                                                |                          | 331                       |       |
| School Visit                                                   | 1                        | 2513                      |       |
| DVIDUL Y ISIL                                                  | 1                        | 2313                      |       |
|                                                                |                          |                           |       |
| Total for all contact types                                    | 67                       | 31623                     |       |































|    | Added a       | i CS | SV   | of de   | etails  | s to the   | e repoi     | rt (Johnson) – 📲                 |
|----|---------------|------|------|---------|---------|------------|-------------|----------------------------------|
|    |               |      |      |         |         |            |             |                                  |
| 2  | А             | В    | С    | D       | Е       | F          | G           | н                                |
| 1  | RequirementID | Туре | Code | FileNbr | CaseNbr | Start Date | Status Date | Status                           |
| 2  | 71504         | PROB | IAO  | 305808  | 2       | 8/1/2016   | 2/1/2017    | Discharged Successfully          |
| 3  | 74379         | PROB | IAO  | 308299  | 1       | 9/20/2016  | 3/