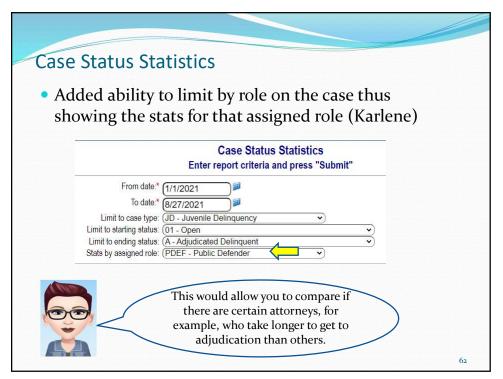

| ontact Attribute Inquiry<br>New report – gives details as well | l (Willia                | mson)                     |       |
|----------------------------------------------------------------|--------------------------|---------------------------|-------|
| Agency: -Select Unit: Select                                   | rith agency, you may al: | o enter a division and/or | unit. |
| Contact                                                        | Matched                  | Total                     |       |
| Child and Family Team Meeting                                  | 54                       | Contacts                  |       |
| Home Visit                                                     | 24                       | 432                       |       |
| Office Visit                                                   | 5                        | 2296                      |       |
| Other type                                                     | 1                        | 3391                      |       |
| Phone Phone                                                    | 1                        | 20483                     |       |
| Probation Visit                                                |                          | 331                       |       |
| School Visit                                                   | 1                        | 2513                      |       |
| DVIDUL Y ISIL                                                  | 1                        | 2313                      |       |
|                                                                |                          |                           |       |
| Total for all contact types                                    | 67                       | 31623                     |       |