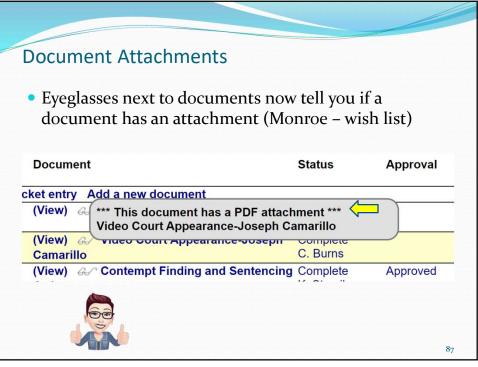

| 83                                                                               |















| Ability to not                         | show incidents on the screen (TN)                               |
|----------------------------------------|-----------------------------------------------------------------|
| Code:<br>Short description:*           | HISTORY<br>History                                              |
| Long description:*                     | Customize the list history screen                               |
| Active:*                               | ● Yes ○ No                                                      |
| otes:                                  |                                                                 |
| Requirement types<br>locType.n=TYPE or | or type/codes to include under 'current locations'<br>TYPE/CODE |
| skip incidents on<br>kipInc