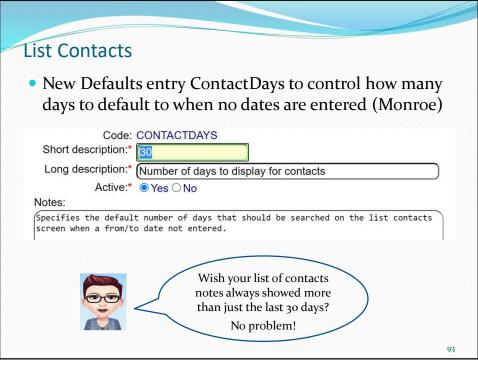

| List Locator                                                                         |    |
|--------------------------------------------------------------------------------------|----|
| <ul> <li>Changed to be able to limit by division and/or unit<br/>(Monroe)</li> </ul> |    |
| List Locator Information                                                             |    |
| Agency: JC - Allen County Juvenile Center                                            |    |
| Submit                                                                               |    |
|                                                                                      |    |
|                                                                                      | 48 |