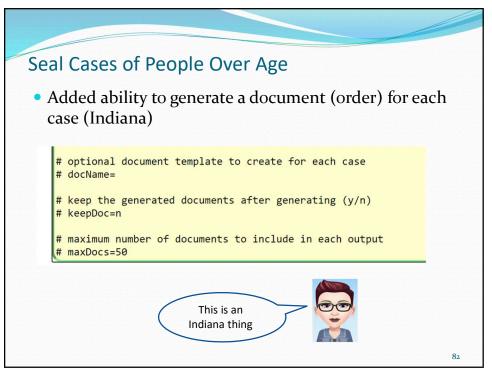

| Ability to not                         | show incidents on the screen (TN)                               |
|----------------------------------------|-----------------------------------------------------------------|
| Code:<br>Short description:*           | HISTORY<br>History                                              |
| Long description:*                     | Customize the list history screen                               |
| Active:*                               | ● Yes ○ No                                                      |
| otes:                                  |                                                                 |
| Requirement types<br>locType.n=TYPE or | or type/codes to include under 'current locations'<br>TYPE/CODE |
| skip incidents on<br>kipIncidents=n    | the screen (y/n)                                                |