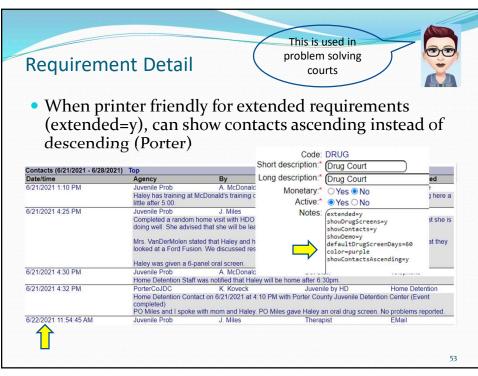

|







| List Locator                                                                         |    |
|--------------------------------------------------------------------------------------|----|
| <ul> <li>Changed to be able to limit by division and/or unit<br/>(Monroe)</li> </ul> |    |
| List Locator Information                                                             |    |
| Agency: JC - Allen County Juvenile Center                                            |    |
| Submit                                                                               |    |
|                                                                                      |    |
|                                                                                      | 48 |



















**Agency Person Statistics** • Added section for documents completed (Coffee Adult) • Added section for requirements (Coffee Adult) nts for case assignment Documents Completed Require A&D Assessment Proof of A&D Assessment A&D Treatment/InPatient 0 Notice of Pending Violation Letter A&D Treatment/InPatient (ended) Scanned - Intake Sheet 13 A&D Treatment/OutPatient Judgment 43 A&D Treatment/OutPatient (ended) Violation of Probation Affidavit 10 Anger Management DUI SCHOOL/A&D 1 COUNTY PROBATION 221 Conditions of Probation 13 COUNTY PROBATION (ended) Great report for showing stats on PO/YSO or any agency person 58











| ontact Attribute Inquiry<br>New report – gives details as well | l (Willia                | mson)                     |       |
|----------------------------