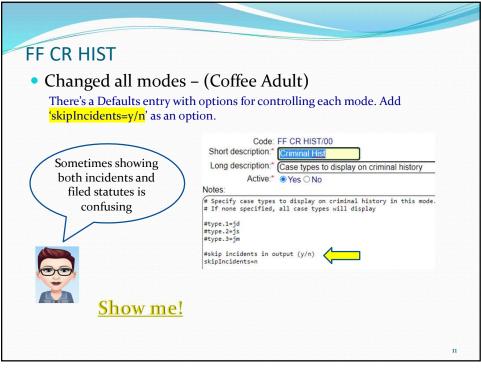

| Ability to not                         | show incidents on the screen (TN)                               |
|----------------------------------------|-----------------------------------------------------------------|
| Code:<br>Short description:*           | HISTORY<br>History                                              |
| Long description:*                     | Customize the list history screen                               |
| Active:*                               | ● Yes ○ No                                                      |
| otes:                                  |                                                                 |
| Requirement types<br>locType.n=TYPE or | or type/codes to include under 'current locations'<br>TYPE/CODE |
| skip incidents on<br>kipIncidents=n    | the screen (y/n)                                                |