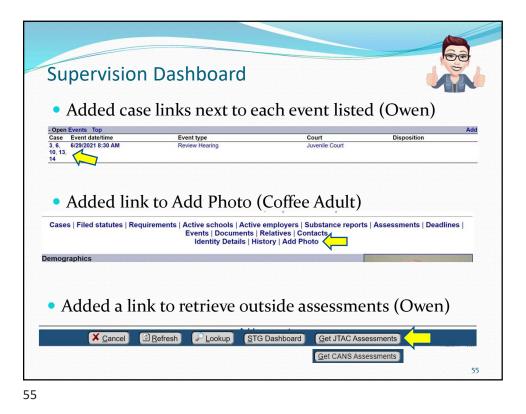

|







| List Locator                                                                         |    |
|--------------------------------------------------------------------------------------|----|
| <ul> <li>Changed to be able to limit by division and/or unit<br/>(Monroe)</li> </ul> |    |
| List Locator Information                                                             |    |
| Agency: JC - Allen County Juvenile Center                                            |    |
| Submit                                                                               |    |
|                                                                                      |    |
|                                                                                      | 48 |



















**Agency Person Statistics** • Added section for documents completed (Coffee Adult) • Added section for requirements (Coffee Adult) nts for case assignment Documents Completed Require A&D Assessment Proof of A&D Assessment A&D Treatment/InPatient 0 Notice of Pending Violation Letter A&D Treatment/InPatient (ended) Scanned - Intake Sheet 13 A&D Treatment/OutPatient Judgment 43 A&D Treatment/OutPatient (ended) Violation of Probation Affidavit 10 Anger Management DUI SCHOOL/A&D 1 COUNTY PROBATION 221 Conditions of Probation 13 COUNTY PROBATION (ended) Great report for showing stats on PO/YSO or any agency person 58











| ontact Attribute Inquiry<br>New report – gives details as well | l (Willia                | mson)                     |       |
|--------------------------------