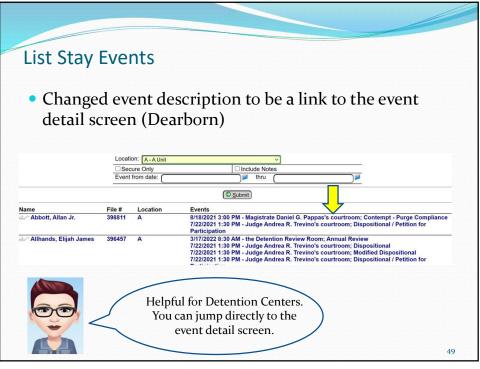

|







| List Locator                                                                         |    |
|--------------------------------------------------------------------------------------|----|
| <ul> <li>Changed to be able to limit by division and/or unit<br/>(Monroe)</li> </ul> |    |
| List Locator Information                                                             |    |
| Agency: JC - Allen County Juvenile Center                                            |    |
| Submit                                                                               |    |
|                                                                                      |    |
|                                                                                      | 48 |



















**Agency Person Statistics** • Added section for documents completed (Coffee Adult) • Added section for requirements (Coffee Adult) nts for case assignment Documents Completed Require A&D Assessment Proof of A&D Assessment A&D Treatment/InPatient 0 Notice of Pending Violation Letter A&D Treatment/InPatient (ended) Scanned - Intake Sheet 13 A&D Treatment/OutPatient Judgment 43 A&D Treatment/OutPatient (ended) Violation of Probation Affidavit 10 Anger Management DUI SCHOOL/A&D 1 COUNTY PROBATION 221 Conditions of Probation 13 COUNTY PROBATION (ended) Great report for showing stats on PO/YSO or any agency person 58











| ontact Attribute Inquiry<br>New report – gives details as well | l (Willia                | mson)                     |       |
|--------------------