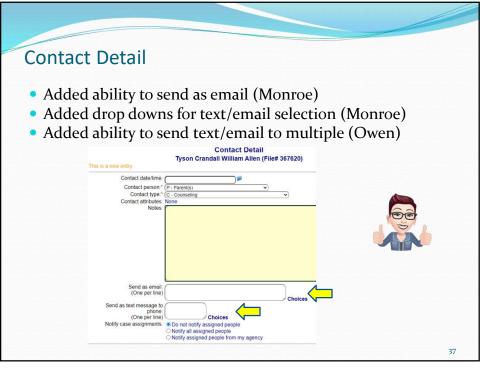

| ontact Attribute Inquiry<br>New report – gives details as well | l (Willia                | mson)                     |       |
|----------------------------------------------------------------|--------------------------|---------------------------|-------|
| Agency: -Select Unit: Select                                   | rith agency, you may al: | o enter a division and/or | unit. |
| Contact                                                        | Matched                  | Total                     |       |
| Child and Family Team Meeting                                  | 54                       | Contacts                  |       |
| Home Visit                                                     | 24                       | 432                       |       |
| Office Visit                                                   | 5                        | 2296                      |       |
| Other type                                                     | 1                        | 3391                      |       |
| Phone Phone                                                    | 1                        | 20483                     |       |
| Probation Visit                                                |                          | 331                       |       |
| School Visit                                                   | 1                        | 2513                      |       |
| DVIDUL Y ISIL                                                  | 1                        | 2313                      |       |
|                                                                |                          |                           |       |
| Total for all contact types                                    | 67                       | 31623                     |       |