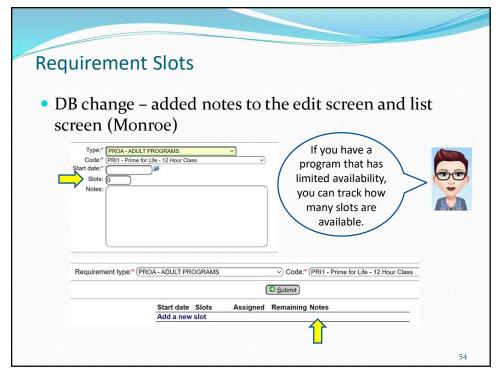

|







| List Locator                                                                         |    |
|--------------------------------------------------------------------------------------|----|
| <ul> <li>Changed to be able to limit by division and/or unit<br/>(Monroe)</li> </ul> |    |
| List Locator Information                                                             |    |
| Agency: JC - Allen County Juvenile Center                                            |    |
| Submit                                                                               |    |
|                                                                                      |    |
|                                                                                      | 48 |



















**Agency Person Statistics** • Added section for documents completed (Coffee Adult) • Added section for requirements (Coffee Adult) nts for case assignment Documents Completed Require A&D Assessment Proof of A&D Assessment A&D Treatment/InPatient 0 Notice of Pending Violation Letter A&D Treatment/InPatient (ended) Scanned - Intake Sheet 13 A&D Treatment/OutPatient Judgment 43 A&D Treatment/OutPatient (ended) Violation of Probation Affidavit 10 Anger Management DUI SCHOOL/A&D 1 COUNTY PROBATION 221 Conditions of Probation 13 COUNTY PROBATION (ended) Great report for showing stats on PO/YSO or any agency person 58











| ontact Attribute Inquiry<br>New report – gives details as well | l (Willia                | mson)                     |       |
|------------------------------