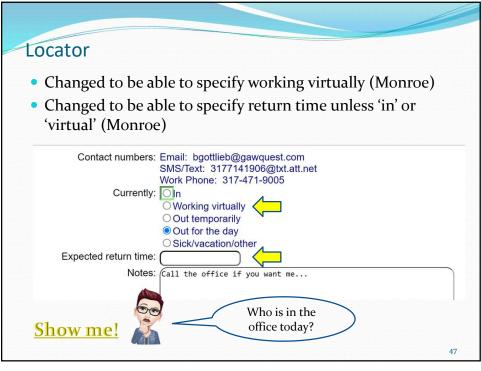

| List Locator                                                                         |    |
|--------------------------------------------------------------------------------------|----|
| <ul> <li>Changed to be able to limit by division and/or unit<br/>(Monroe)</li> </ul> |    |
| List Locator Information                                                             |    |
| Agency: JC - Allen County Juvenile Center                                            |    |
| Submit                                                                               |    |
|                                                                                      |    |
|                                                                                      | 48 |