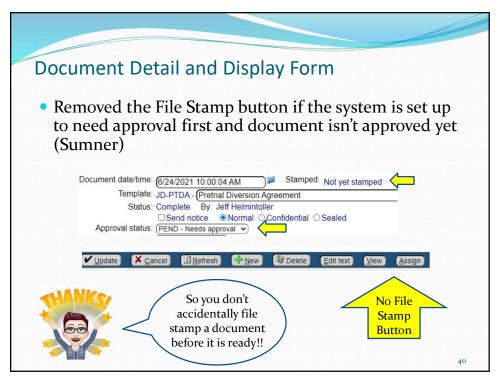

| List Locator                                                                         |    |
|--------------------------------------------------------------------------------------|----|
| <ul> <li>Changed to be able to limit by division and/or unit<br/>(Monroe)</li> </ul> |    |
| List Locator Information                                                             |    |
| Agency: JC - Allen County Juvenile Center                                            |    |
| Submit                                                                               |    |
|                                                                                      |    |
|                                                                                      | 48 |