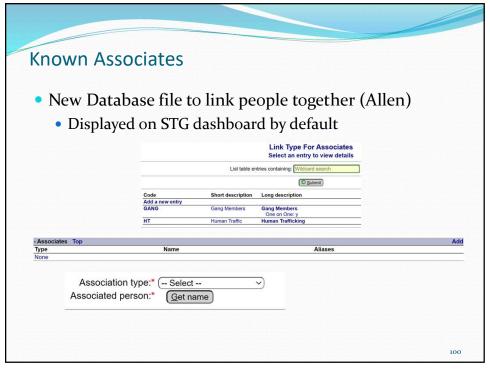

|
|----------------------------------------|-----------------------------------------------------------------|
| Code:<br>Short description:*           | HISTORY<br>History                                              |
| Long description:*                     | Customize the list history screen                               |
| Active:*                               | ● Yes ○ No                                                      |
| otes:                                  |                                                                 |
| Requirement types<br>locType.n=TYPE or | or type/codes to include under 'current locations'<br>TYPE/CODE |
| skip incidents on<br>kipIncidents=n    | the screen (y/n)                                                |



























| Reference  | Matorial   |
|------------|------------|
| NEIEIEIILE | ועומנכוומו |
|            |            |

| FF CasePlan                           | Page 9   | http://www.gawquest.com/equest/manual/NewCasePlan.pdf      |
|---------------------------------------|----------|------------------------------------------------------------|
| FF Code                               | Page 10  | http://www.gawquest.com/equest/manual/FFCODES.pdf          |
| History                               | Page 11  | http://www.gawquest.com/equest/manual/History.mp4          |
| FF Update - adding a new case         | Page 20  | http://www.gawquest.com/equest/manual/AddCase.mp4          |
| Locator                               | Page 47  | http://www.gawquest.com/equest/manual/Locator.mp4