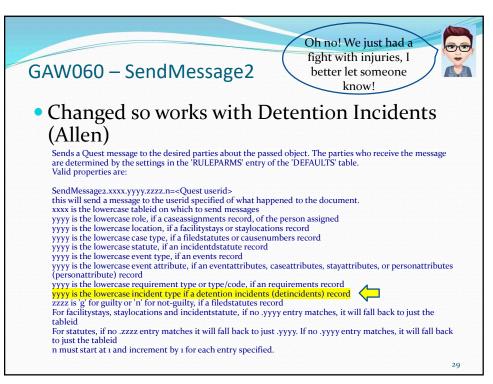

| Ability to not                         | show incidents on the screen (TN)                               |
|----------------------------------------|-----------------------------------------------------------------|
| Code:<br>Short description:*           | HISTORY<br>History                                              |
| Long description:*                     | Customize the list history screen                               |
| Active:*                               | ● Yes ○ No                                                      |
| otes:                                  |                                                                 |
| Requirement types<br>locType.n=TYPE or | or type/codes to include under 'current locations'<br>TYPE/CODE |
| skip incidents on<br>kipIncidents=n    | the screen (y/n)                                                |