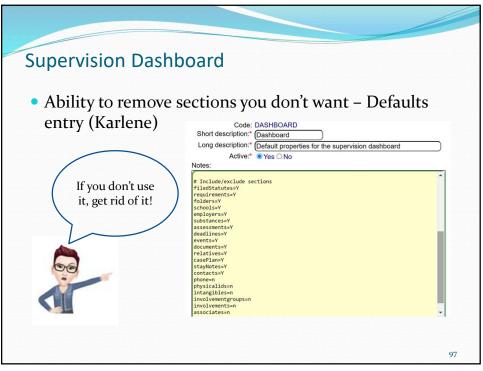

|
|----------------------------------------|-----------------------------------------------------------------|
| Code:<br>Short description:*           | HISTORY<br>History                                              |
| Long description:*                     | Customize the list history screen                               |
| Active:*                               | ● Yes ○ No                                                      |
| otes:                                  |                                                                 |
| Requirement types<br>locType.n=TYPE or | or type/codes to include under 'current locations'<br>TYPE/CODE |
| skip incidents on<br>kipIncidents=n    | the screen (y/n)                                                |



























| Reference  | Matorial   |
|------------|------------|
| NEIEIEIILE | ועומנכוומו |
|            |            |

| FF CasePlan                           | Page 9   | http://www.gawquest.com/equest/manual/NewCasePlan.pdf      |
|---------------------------------------|----------|------------------------------------------------------------|
| FF Code                               | Page 10  | http://www.gawquest.com/equest/manual/FFCODES.pdf          |
| History                               | Page 11  | http://www.gawquest.com/equest/manual/History.mp4          |
| FF Update - adding a new case         | Page 20  | http://www.gawquest.com/equest/manual/AddCase.mp4          |
| Locator                               | Page 47  | http://www.gawquest.com/equest/manual/Locator.mp