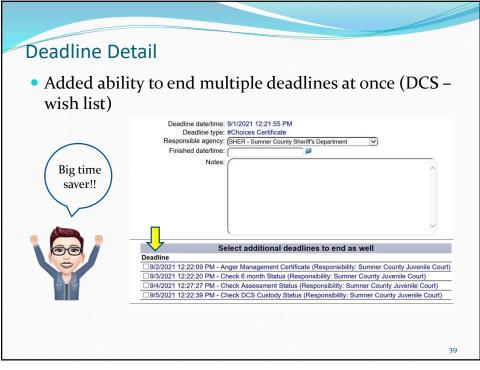

|                                  |                | rson's So<br>rents to th |    |               | Tthe screen (Karlene)                                                                                                                                                                                                |
|----------------------------------|----------------|--------------------------|----|---------------|----------------------------------------------------------------------------------------------------------------------------------------------------------------------------------------------------------------------|
| Time                             | Court          | Туре                     |    | h Disposition | Names                                                                                                                                                                                                                |
| Add a new<br>7/8/2021<br>4:00 PM | Court Services | WWIT Individual          | 60 |               | Joshua Allen Goddard (564; Case: 1; 60C01-<br>1603-MI-000111)<br>Joshua Allen Goddard (564; Case: 2; 60C01-<br>2007-CM-000323)<br>Jeff Hurst                                                                         |
| 7/12/2021<br>1:00 PM             | Judge Quillen  | Bond/Bail                | 10 |               | Rex Christopher Keith Smith (2780; Case: 1;<br>60C01-1903-F6-000184)<br>Rex Christopher Keith Smith (2780; Case: 2;<br>60C01-1910-CM-000709)<br>Rex Christopher Keith Smith (2780; Case: 3;<br>60C01-1906-CM-000408) |
|                                  |                |                          | 15 | Cancelled     | Devin Wade Jackson (2956; Case: 5; 60C01-                                                                                                                                                                            |