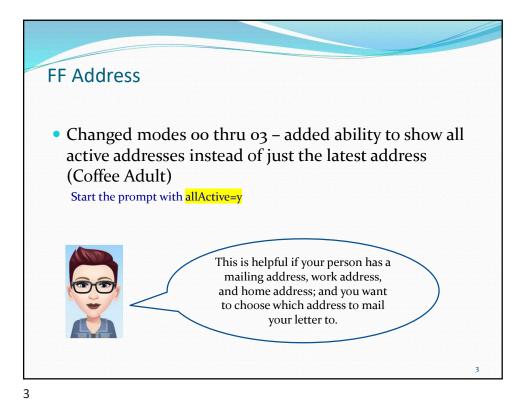

| FF Assess-A                                             | Same thing.<br>Pretty Cool!                         | > 🞅                  |  |  |  |
|---------------------------------------------------------|-----------------------------------------------------|----------------------|--|--|--|
| <ul> <li>New mode o1 – Asses<br/>only (BAYS)</li> </ul> | ssments auto – Name                                 | es and scores        |  |  |  |
| Latest assessment for each pe<br>follows:               | ersonid tied to the document                        | will be formatted as |  |  |  |
| NOTE: There will be 1 colum                             | n for each personid tied to the                     | e document.          |  |  |  |
| NOTE: you can limit the asse<br>assessmentType.n lines. | ssme