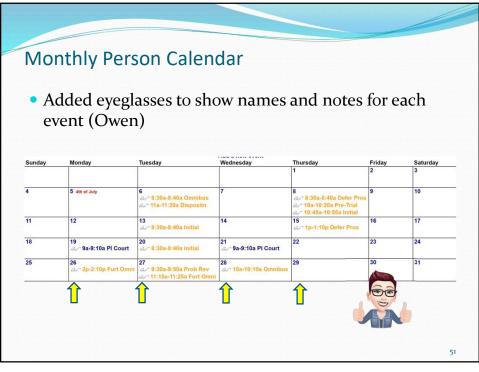

|







| List Locator                                                                         |    |
|--------------------------------------------------------------------------------------|----|
| <ul> <li>Changed to be able to limit by division and/or unit<br/>(Monroe)</li> </ul> |    |
| List Locator Information                                                             |    |
| Agency: JC - Allen County Juvenile Center                                            |    |
| Submit                                                                               |    |
|                                                                                      |    |
|                                                                                      | 48 |



















**Agency Person Statistics** • Added section for documents completed (Coffee Adult) • Added section for requirements (Coffee Adult) nts for case assignment Documents Completed Require A&D Assessment Proof of A&D Assessment A&D Treatment/InPatient 0 Notice of Pending Violation Letter A&D Treatment/InPatient (ended) Scanned - Intake Sheet 13 A&D Treatment/OutPatient Judgment 43 A&D Treatment/OutPatient (ended) Violation of Probation Affidavit 10 Anger Management DUI SCHOOL/A&D 1 COUNTY PROBATION 221 Conditions of Probation 13 COUNTY PROBATION (ended) Great report for showing stats on PO/YSO or any agency person 58











| ontact Attribute Inquiry<br>New report – gives details as well | l (Willia                | mson)                     |       |
|------------------------