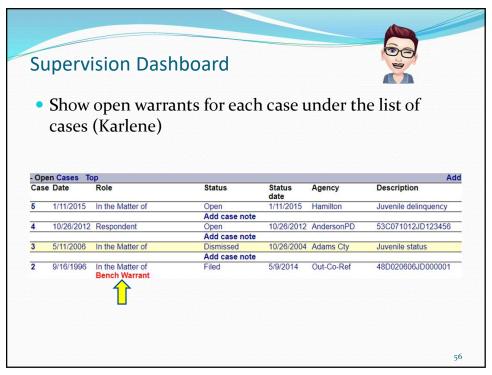

|







| List Locator                                                                         |    |
|--------------------------------------------------------------------------------------|----|
| <ul> <li>Changed to be able to limit by division and/or unit<br/>(Monroe)</li> </ul> |    |
| List Locator Information                                                             |    |
| Agency: JC - Allen County Juvenile Center                                            |    |
| Submit                                                                               |    |
|                                                                                      |    |
|                                                                                      | 48 |



















**Agency Person Statistics** • Added section for documents completed (Coffee Adult) • Added section for requirements (Coffee Adult) nts for case assignment Documents Completed Require A&D Assessment Proof of A&D Assessment A&D Treatment/InPatient 0 Notice of Pending Violation Letter A&D Treatment/InPatient (ended) Scanned - Intake Sheet 13 A&D Treatment/OutPatient Judgment 43 A&D Treatment/OutPatient (ended) Violation of Probation Affidavit 10 Anger Management DUI SCHOOL/A&D 1 COUNTY PROBATION 221 Conditions of Probation 13 COUNTY PROBATION (ended) Great report for showing stats on PO/YSO or any agency person 58











| ontact Attribute Inquiry<br>New report – gives details as well | l (Willia                | mson)                     |       |
|----------------------------------