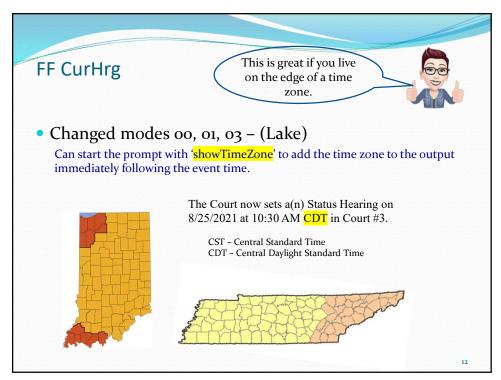

| 5                    |  |  |  |
| -                                                       | JDAP Model: 0<br>Supervisory: 15                    | 0                    |  |  |  |
| 10                                                      | Timelines: 20                                       | 20                   |  |  |  |
|                                                         |                                                     |                      |  |  |  |
|                                                         | TOTAL AVERAGE SCORE: 95.5<br>CIRCUIT:<br>Circuit 01 |                      |  |  |  |
|                                                         |                                                     | 6                    |  |  |  |













































































|                                  |                | rson's So<br>rents to th |    |               | Tthe screen (Karlene)                                                                                                                                                                                                |
|----------------------------------|----------------|--------------------------|----|---------------|----------------------------------------------------------------------------------------------------------------------------------------------------------------------------------------------------------------------|
| Time                             | Court          | Туре                     |    | h Disposition