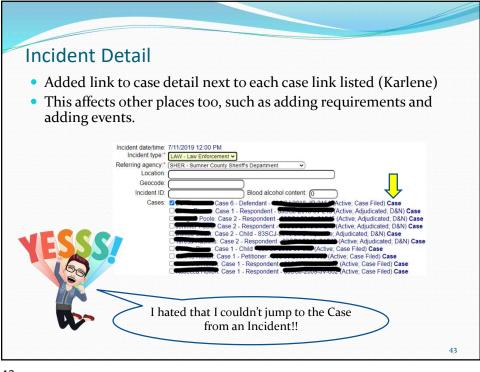

|                                  |                | rson's So<br>rents to th |    |               | Tthe screen (Karlene)                                                                                                                                                                                                |
|----------------------------------|----------------|--------------------------|----|---------------|----------------------------------------------------------------------------------------------------------------------------------------------------------------------------------------------------------------------|
| Time                             | Court          | Туре                     |    | h Disposition | Names                                                                                                                                                                                                                |
| Add a new<br>7/8/2021<br>4:00 PM | Court Services | WWIT Individual          | 60 |               | Joshua Allen Goddard (564; Case: 1; 60C01-<br>1603-MI-000111)<br>Joshua Allen Goddard (564; Case: 2; 60C01-<br>2007-CM-000323)<br>Jeff Hurst                                                                         |
| 7/12/2021<br>1:00 PM             | Judge Quillen  | Bond/Bail                | 10 |               | Rex Christopher Keith Smith (2780; Case: 1;<br>60C01-1903-F6-000184)<br>Rex Christopher Keith Smith (2780; Case: 2;<br>60C01-1910-CM-000709)<br>Rex Christopher Keith Smith (2780; Case: 3;<br>60C01-1906-CM-000408) |
|                                  |                |                          | 15 | Cancelled     | Devin Wade Jackson (2956; Case: 5; 60C01-                                                                                                                                                                            |