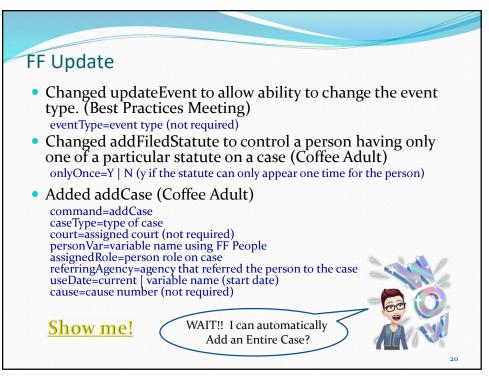

| 5                    |  |  |  |
| -                                                       | JDAP Model: 0<br>Supervisory: 15                    | 0                    |  |  |  |
| 10                                                      | Timelines: 20                                       | 20                   |  |  |  |
|                                                         |                                                     |                      |  |  |  |
|                                                         | TOTAL AVERAGE SCORE: 95.5<br>CIRCUIT:<br>Circuit 01 |                      |  |  |  |
|                                                         |                                                     | 6                    |  |  |  |













































































|                                  |                | rson's So<br>rents to th |    |               | Tthe screen (Karlene)                                                                                                                                                                                                |
|----------------------------------|----------------|--------------------------|----|---------------|----------------------------------------------------------------------------------------------------------------------------------------------------------------------------------------------------------------------|
| Time                             | Court          | Туре                     |    | h Disposition | Names