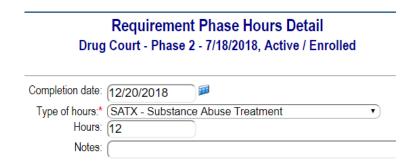

| - Requirement Phase Hours Top |                 |       |             |     |  |  |  |
|-------------------------------|-----------------|-------|-------------|-----|--|--|--|
| Date                          | Type of work    | Hours | Description |     |  |  |  |
| DC Phase 2 - 7/18/20          | 18 (0.00 hours) |       |             | Add |  |  |  |
| None                          |                 |       |             |     |  |  |  |
| DC Phase 1 - 5/24/20          | 18 (0.00 hours) |       |             | Add |  |  |  |