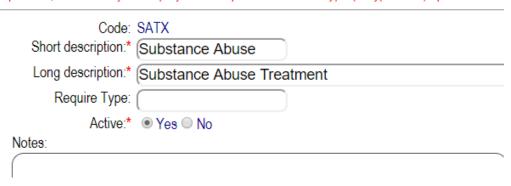

## Requirement Phase Type Of Hours Completed. Entry details

Code(type of hours) can be 1-4 characters.

Requirement Type - If specified, this will only be displayed for requirements of the type (or type/code) specified.

- Code Choose a code. It can be 1-4 characters.
- Short description The short description can be up to 15 characters
- Long description The long description is what the users see, it can be up to 50 characters long.
- Require Type If specified, this will only be displayed for requirements of the type/code specified.