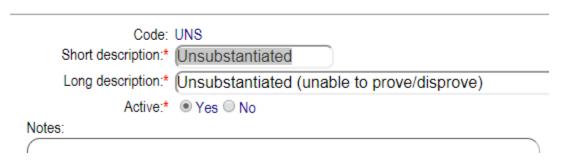

## Detention Incident Supervisor Determination Entry details

- Code Choose a code. It can be 1-4 characters.
- Short description The short description can be up to 15 characters
- Long description The long description is what the users see, it can be up to 50 characters long.