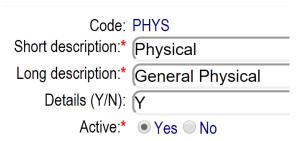

## Adding the table entry

Menu | Tables | Generic Validation Tables | TreatmentType

- Code Choose a code. It can be 1-4 characters.
- Short description The short description can be up to 15 characters
- Long description The long description is what the users see, it can be up to 50 characters long.
- **Details (Y/N)** Determines if treatment details are displayed for this type of treatment.