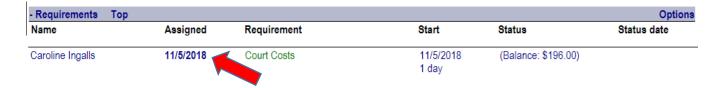

## From the Requirement Detail screen:

Find your person, click on the appropriate case, click on the **Assigned date** link to get into the Requirement Detail screen.

Once on the Requirement Detail screen, scroll to the bottom to the Requirement Transactions section and click on the **Options** button. Then select the **Waive Fees** link. This will take you to the Waiver Detail screen.