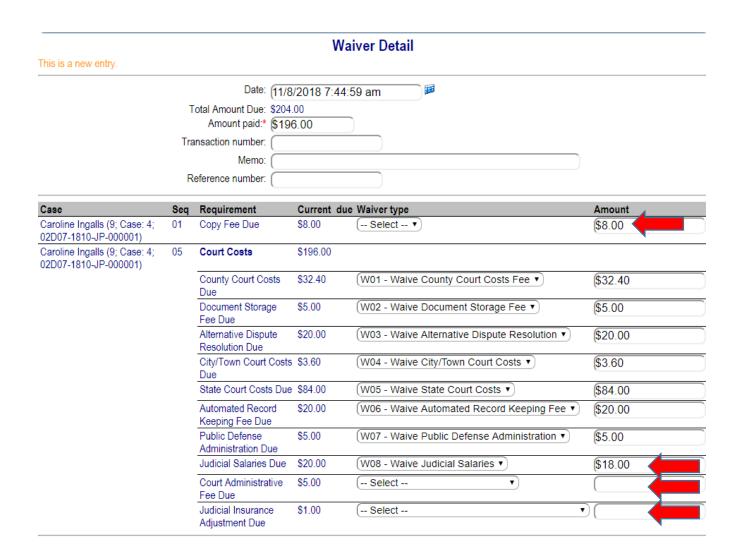

## The Waiver Detail screen:

The Waiver Detail screen is just like the Payment Detail screen, but you are waiving fees. The money will always be applied to the first fees first. As you can see in this example there was \$8.00 applied to the copy fee account. If the court waived the court costs, this \$8.00 must be moved.

Delete it from the copy fee due line, and manually type in the appropriate amounts on the bottom lines to apply it to those accounts.

Always make sure the money is being applied to the correct accounts.

| Case                                                | Seq | Requirement                           | Current due | Waiver type                                      | Amount  |
|-----------------------------------------------------|-----|---------------------------------------|-------------|--------------------------------------------------|---------|
| Caroline Ingalls (9; Case: 4; 02D07-1810-JP-000001) | 01  | Copy Fee Due                          | \$8.00      | ( Select ▼                                       |         |
| Caroline Ingalls (9; Case: 4; 02D07-1810-JP-000001) | 05  | Court Costs                           | \$196.00    |                                                  |         |
|                                                     |     | County Court Costs<br>Due             | \$32.40     | (W01 - Waive County Court Costs Fee ▼            | \$32.40 |
|                                                     |     | Document Storage<br>Fee Due           | \$5.00      | (W02 - Waive Document Storage Fee ▼              | \$5.00  |
|                                                     |     | Alternative Dispute<br>Resolution Due | \$20.00     | (W03 - Waive Alternative Dispute Resolution ▼    | \$20.00 |
|                                                     |     | City/Town Court Costs<br>Due          | \$3.60      | (W04 - Waive City/Town Court Costs ▼)            | \$3.60  |
|                                                     |     | State Court Costs Due                 | \$84.00     | W05 - Waive State Court Costs ▼                  | \$84.00 |
|                                                     |     | Automated Record<br>Keeping Fee Due   | \$20.00     | (W06 - Waive Automated Record Keeping Fee ▼)     | \$20.00 |
|                                                     |     | Public Defense<br>Administration Due  | \$5.00      | (W07 - Waive Public Defense Administration ▼     | \$5.00  |
|                                                     |     | Judicial Salaries Due                 | \$20.00     | W08 - Waive Judicial Salaries ▼                  | \$20.00 |
|                                                     |     | Court Administrative<br>Fee Due       | \$5.00      | (W09 - Waive Administration Fee ▼                | \$5.00  |
|                                                     |     | Judicial Insurance<br>Adjustment Due  | \$1.00      | (W10 - Waive Judicial Insurance Adjustment Fee ▼ | \$1.00  |