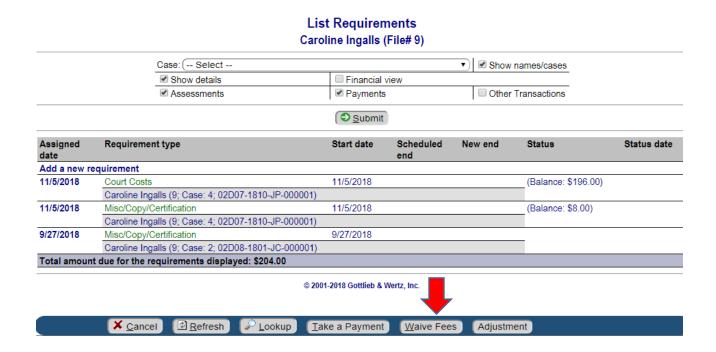

## From the Menu | Case | Requirements screen:

After doing a name search and finding your person, from the Person Detail screen, click **Menu | Case | Requirements**. This brings up the List Requirement screen which shows all fees owed.

You can click on the **Waive Fees** button at the bottom of the screen. This will take you to the Waiver Detail screen.