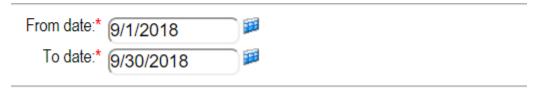

# **Running the Report:**

Enter the beginning and ending date. This will report warrant issued during this date range.

# Warrants Issued Statistics Enter report criteria and press "Submit"