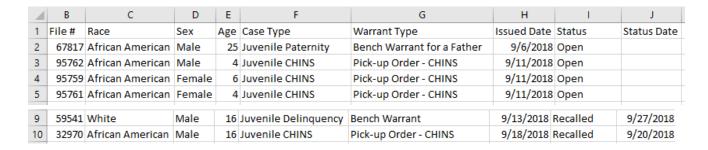

The excel spreadsheet report will list the details behind it.

#### Where the data comes from:

The report searches all warrants to determine if their issued date or status date occurred during the time period. If found, it will list all the pertinent information about the person for whom that warrant was issued or closed.