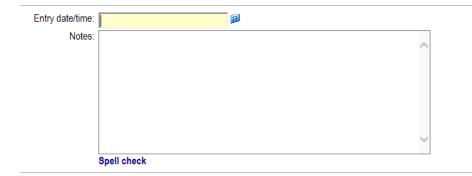

### To Add a case note:

- Entry date/time: Add the date/time of the note, or skip for current date/time.
- Notes: Type your case note.
  Remember to spell check the note.

#### Case Note Detail

Case number: 13-JD-5; Juvenile Delinquency Karlene Thompson (File# 1) - Defendant (Case# 3)

Click on the UPDATE button or press ALT+U to save your changes.