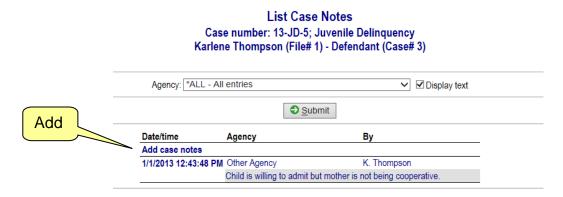

# **CASE NOTES**

This section allows you to make notes about the case. Each agency can have their own confidential notes that no other agency's personnel can view. The view will default to your own agency. If you wish to view other agencies' notes, and you have authority to do so, you must select \*ALL – All entries in the Agency field.

# FROM THE CASE DETAIL SCREEN:

Add

- Case notes for Other Agency Top 1/1/2013 12:43:48 PM - Karlene Thompson Child is willing to admit but mother is not being cooperative