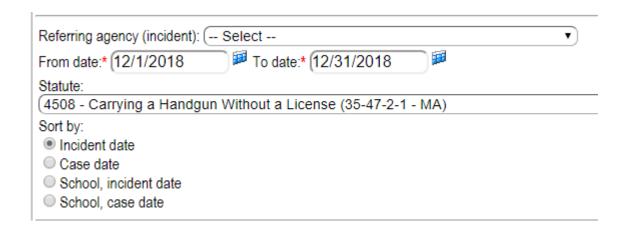

## **Running the Report:**

Select the Referring agency you wish to view. (not required) Select the date range you wish to view. Select the statute you wish to view. (not required) Select the sort by option.

| From date is required.                                                                  | Cases By Referral Source<br>Enter selection criteria and press submit. |
|-----------------------------------------------------------------------------------------|------------------------------------------------------------------------|
| Referring agency (incident): LCSD - Lake Cou<br>From date:* 12/1/18 To date:* (Statute: |                                                                        |
| Select Sort by: Incident date Case date School, incident date School, case date         |                                                                        |
|                                                                                         | Select results for copy/paste                                          |