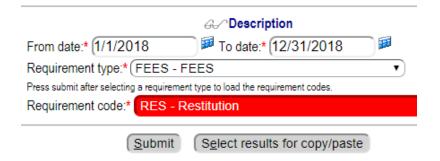

#### **Running the Report:**

Enter the beginning and ending date. Select the requirement type, click submit, then select the requirement code.

## Collection Performance Enter selection criteria and press submit.