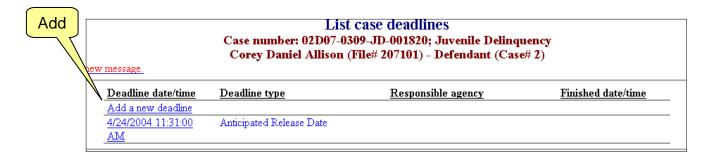

## FROM THE MENU: Case, Deadlines:

## FROM THE CASE DETAIL SCREEN:

Add

## To add a deadline:

- Deadline date/time: Date this task is due.
- Deadline type: Choose the type of task.
- Responsible agency: Choose the agency that is responsible for completing this task.
- Finished date/time: Once a task has been completed, you can enter the time of completion.