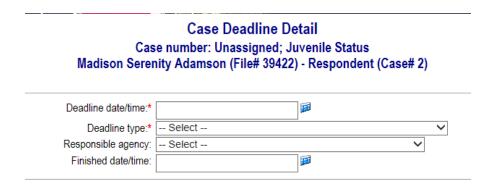

## To add a deadline:

- Deadline date/time: Date this task is due.
- Deadline type: Choose the type of task.
- Responsible agency: Choose the agency that is responsible for completing this task.
- Finished date/time: Once a task has been completed, you can enter the time of completion.

Click on the UPDATE button or press ALT+U to save your changes.

Deadlines can be automatically added based on certain things happening. See your Quest Administrator if you always add the same deadline at the same point in the case, to see if it can be automated.