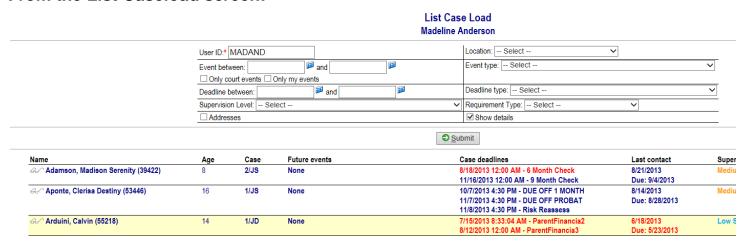

## From the List Caseload screen:

Click on the existing deadline to edit it. Any deadline in red is past due.

1/5/14 Page 2 of 3 deadline