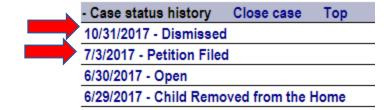

### (70511/4)

Case filed 7/3/17 Dismissed 10/31/17 120 days

1/30/2019 dependencystats.jsp Page | 2