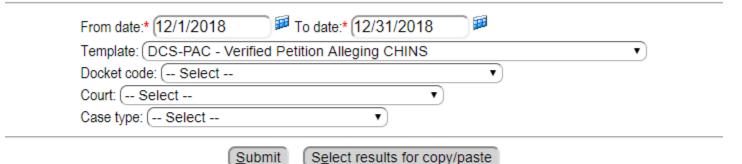

### **Running the Report:**

Select the date range you wish to view. Select the template or docket code you wish to view Select the court or case type if desired.