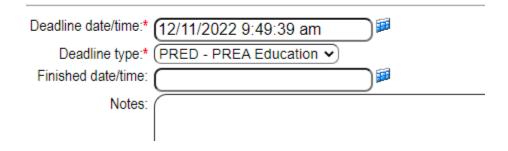

# Stay Deadline Detail Mary Ingalls (File# 2) Facility stay start date/time: 12/7/2022 8:45:56 AM

- 5. **Deadline date/time**: Enter the date/time this task is due.
- 6. **Deadline Type**: Select the type of task needed.
- 7. **Fished date/time**: Enter the date/time the task was completed.
- 8. Notes: You can add notes if desired.