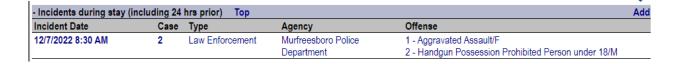

### Incidents during stay

This area will display any incidents that occurred during the facility stay including 24 hours prior.

Incidents are normally added inside of a case and are simply displayed here.

Read more about Incidents