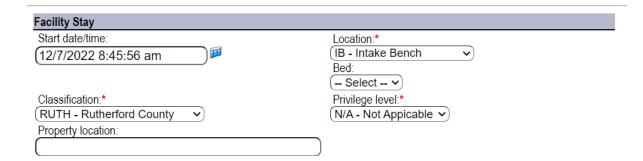

## Add New Facility Stay Mary Ingalls (File# 2)

- **Start date/time**: Enter the date and time the person was detained or started the program. Type the letter T for the current date/time.
- Location: Select the appropriate location for the person.
- **Bed**: Select the appropriate bed, if applicable.
- **Classification**: Select the appropriate classification. This is a required field.
- Privilege level: Select the appropriate privilege level. This is a required field.
- Property location: Indicate where the personal property is being stored, if applicable.

- Case: Select the appropriate case that caused the person to be put into this location, if applicable.
- Reason: Select the appropriate reason.
- Referring Agency: Select the Referring agency.

Once you have added a facility stay, the FACILITY STAY DETAIL screen is available with many more options.