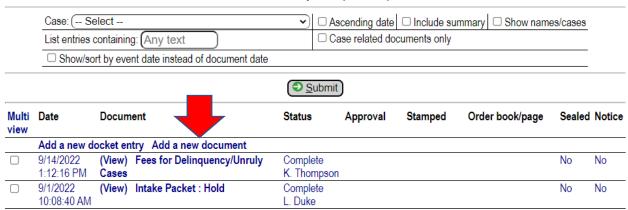

#### **Documents**

This section allows you to view documents, for a specific case or for all cases, and to create or scan documents.

#### Add a new document: