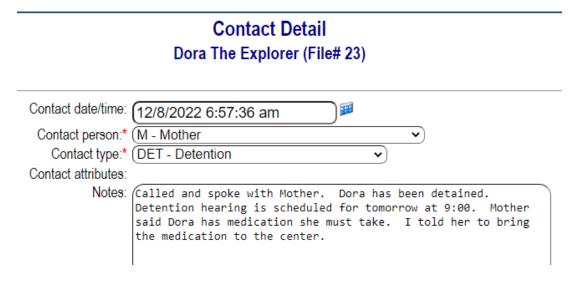

#### **Contacts**

Contact Notes are for a person so regardless of how many cases a person has, they have one set of contact notes. You can search for contact notes by who was contacted, how they were contacted, and which employee made the contact note. Contact notes can be shared between agencies or be confidential.