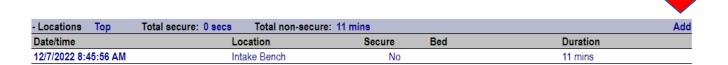

#### Locations

Locations may change as a person moves through the system. You can add a new location if needed.

# Stay Location Detail Mary Ingalls (File# 2) Facility stay start date/time: 12/7/2022 8:45:56 AM

Location date/time: 12/7/2022 9:19:35 am

Location code:\* 11 - Intake Holding Cell 1 V

Assigned bed: -- Select -- V

- Location date/time: Enter the date/time the new location started.
- Location code: Select the new location.
- Assigned bed: Select the bed if applicable