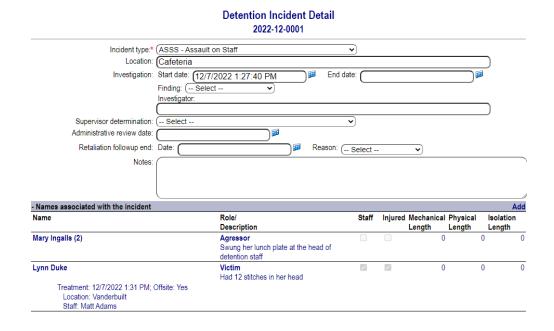

#### **Detention Incidents**

You have the ability to create detention incident reports inside Quest.

| <ul> <li>Detention incider</li> </ul> | nts during stay Top |              |               |          | Add |
|---------------------------------------|---------------------|--------------|---------------|----------|-----|
| Incident Date                         | Туре                | PREA Finding | Determination | Role     |     |
| 12/7/2022                             | Assault on Staff    |              |               | Agressor |     |

Read more about Detention Incidents