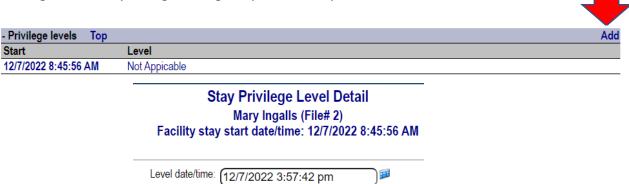

### **Privilege Levels**

Privilege levels may change during the person's stay.

11. **Level date/time**: Enter the date/time the level changed.

Level:\* (-- Select --

12. Level: Select the new Level.