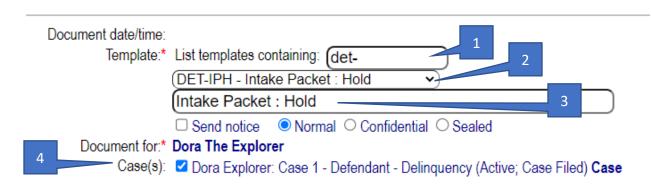

## **Document Detail**

- 1. **List templates containing**: Type a partial word then press the TAB key on your keyboard to narrow the list of documents to only those that contain that word.
- 2. **Select the template**: Click on the drop down to select the document you wish to create.
- 3. **Name of Document**: The name of the document appears but you can manually add or remove words to customize what it says.
- 4. **Cases**: You must select which case this document will be attached to. If a case is not selected, information will not be updated in the case and information will not be pulled from the case into the document.