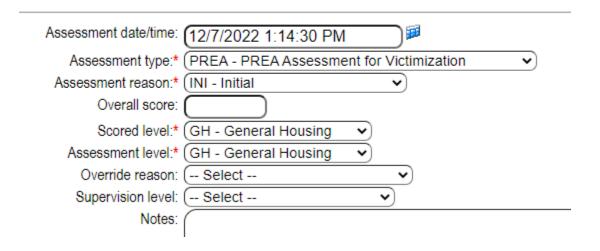

### **Assessments during stay**

This area will display any assessments that were completed during the stay (and up to 24 hours prior). Usually the assessments will automatically add this information.

## Assessment Detail Mary Ingalls (File# 2)

Read more about Assessments