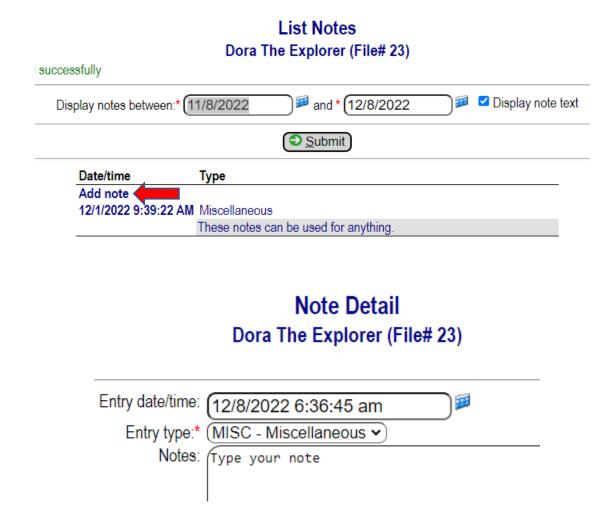

#### **Notes**

There is another notes section that could be used for anything. One county uses it for the teachers to their make notes. It is separated so not everyone can view them.

- 5. **Entry date/time**: Enter the date/time of this note.
- 6. **Entry Type**: Select the note type needed.
- 7. **Notes**: Type the notes.