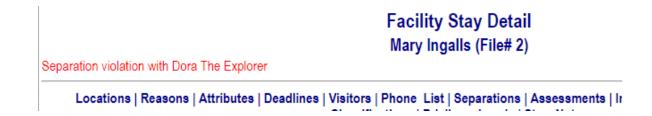

## **Separations**

If you have people who need to be separated for whatever reason, you can add the people who should be separated from this person. The separations are displayed on the Detention List if they are in the same location.

| - Separations Top |        |     |                  | Add |
|-------------------|--------|-----|------------------|-----|
| Name              | File # | Age | Current location |     |
| Dora The Explorer | 23     | 14  | A Pod            |     |

Click on the

Get Separated from name button

This will take you to the

Name Search screen.

Search for the name of the person they should be separated from, then click on their name.

If there is a violation, if the two people are placed in the same pod for example, the detention list will show the violation.

It also shows at the top of the Facility Stay Detail screen.