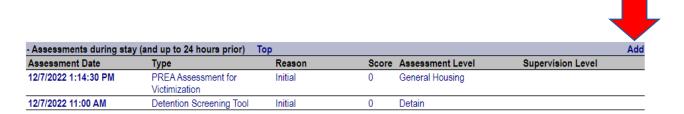

### **Assessments during stay**

This area will display any assessments that were completed during the stay (and up to 24 hours prior). Usually the assessments will automatically add this information.