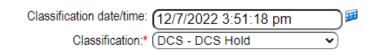

# Stay Classification Detail Mary Ingalls (File# 2) Facility stay start date/time: 12/7/2022 8:45:56 AM

- 9. Classification date/time: Enter the date/time the classification changed.
- 10. Classification: Select the new classification.

Click the **Update** button to save your work.