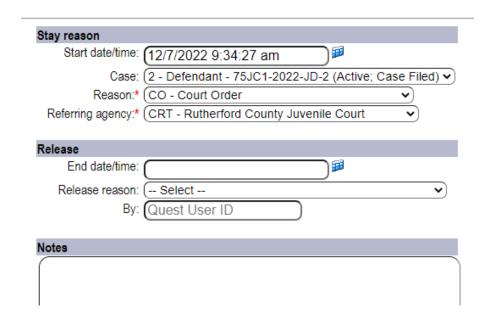

#### Reasons

The reasons a person is being held can change throughout their stay. They may also be held on multiple reasons.

| - Reasons Top   |      |        |          |     |    | Add    |
|-----------------|------|--------|----------|-----|----|--------|
| Start           | Case | Agency | Reason   | End | Ву | Reason |
| 12/7/22 8:45 AM | 2    | Court  | Ex-Parte |     |    |        |

## Add New Facility Stay Reason Mary Ingalls (File# 2) Facility stay start date/time: 12/7/2022 8:45:56 AM

- 1. **Start date/time**: Enter the date/time the new reason started.
- 2. **Case**: Select the case the person is being held on.
- 3. **Reason**: Select the reason the person is being held.
- 4. **Referring Agency**: Select the agency.