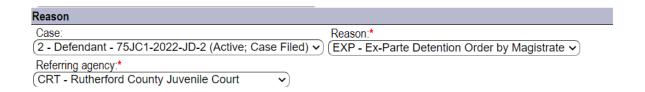

- Case: Select the appropriate case that caused the person to be put into this location, if applicable.
- Reason: Select the appropriate reason.
- Referring Agency: Select the Referring agency.

Once you have added a facility stay, the FACILITY STAY DETAIL screen is available with many more options.

## Add New Facility Stay Reason Mary Ingalls (File# 2) Facility stay start date/time: 12/7/2022 8:45:56 AM

- 1. **Start date/time**: Enter the date/time the new reason started.
- 2. **Case**: Select the case the person is being held on.
- 3. **Reason**: Select the reason the person is being held.
- 4. **Referring Agency**: Select the agency.