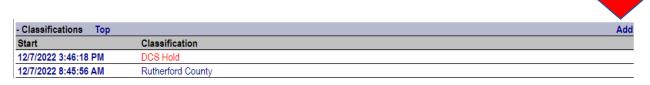

#### **Classifications**

Classifications may change during a person's facility stay.