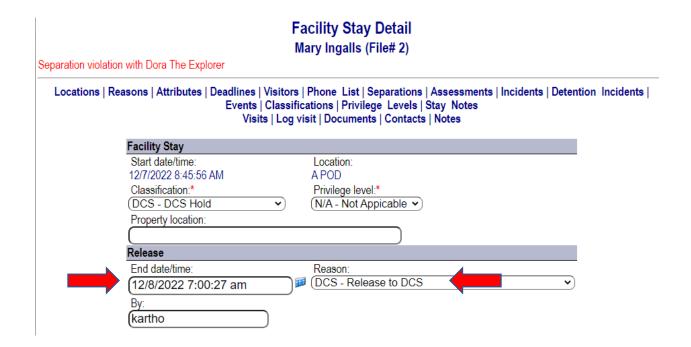

## Releasing

When a person is being released you can click on their open Facility Stay and fill out the Release section.

- End date/time: Enter the date/time of release.
- Reason: Select the reason the person it being released.
- By: You can type your username, but if let empty the system will add it.