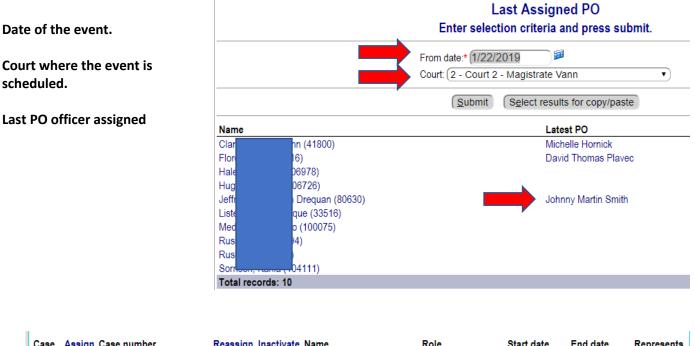

## Last Assigned PO

## **Report Description:**

This query lists an event date and reports the last Probation Officer assigned to the cases as of that date. You can narrow the list by a specific court.

## **Running the Report:**

Select the event date you wish to view. Select the court you wish to view, not required.

|   | Probation Supervisor | Prob Off                           | 9/4/2018        | 0/40/2040                          | N.1                                            |
|---|----------------------|------------------------------------|-----------------|------------------------------------|------------------------------------------------|
|   |                      | 1100 011                           | 3/4/2010        | 9/10/2018                          | No                                             |
|   | Johnny M. Smith      | Prob Off                           | 9/10/2018       |                                    | No                                             |
| , |                      |                                    |                 |                                    |                                                |
|   |                      |                                    |                 |                                    |                                                |
|   |                      |                                    |                 |                                    |                                                |
|   |                      |                                    |                 |                                    |                                                |
|   |                      |                                    |                 |                                    |                                                |
|   | Event type           |                                    |                 | Court                              |                                                |
|   | Initial Hearing      |                                    |                 | Court                              | #2                                             |
|   | Initial Hearing      |                                    |                 | Court                              | #2                                             |
|   | Detention/Initial H  | learing                            |                 | Court                              | #4                                             |
|   |                      | Initial Hearing<br>Initial Hearing | Initial Hearing | Initial Hearing<br>Initial Hearing | Initial Hearing Court<br>Initial Hearing Court |