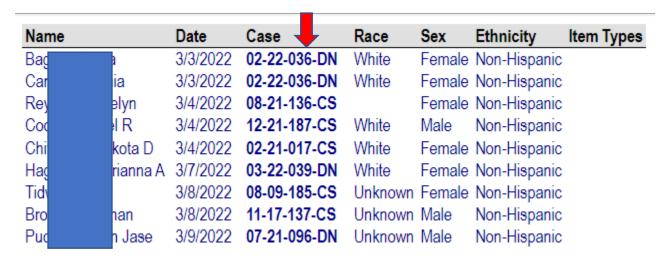

Click the **Submit** button to see the results.

3/17/2022 petitionsfiled.jsp Page | 1

If you want to see a specific severity, like all the civil statutes, just add that option. You can click on the Case number to be taken directly to that case.