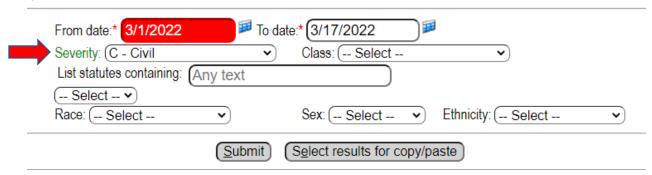

#### quired.

- From date: The search starting date.
- To date: The search ending date.
- **Severity**: You can limit the search to only those filed statutes with a specific severity. Leave this empty to include all severities.
- **Class**: You can limit the search to only those filed statutes with a specific class, such as A, B, etc. Leave this empty to include all.
- **List statutes containing**: You can search for a partial word or a specific statute code to limit the search to only that specific filed statute. Leave empty to include all.
- Race: You can limit the report to include only the selected race.
- Sex: You can limit the report to include only the selected sex.
- **Ethnicity**: You can limit the report to include only the selected ethnicity.

Click the **Submit** button to see the results.

3/17/2022 petitionsfiled.jsp Page | 1

If you want to see a specific severity, like all the civil statutes, just add that option. You can click on the Case number to be taken directly to that case.