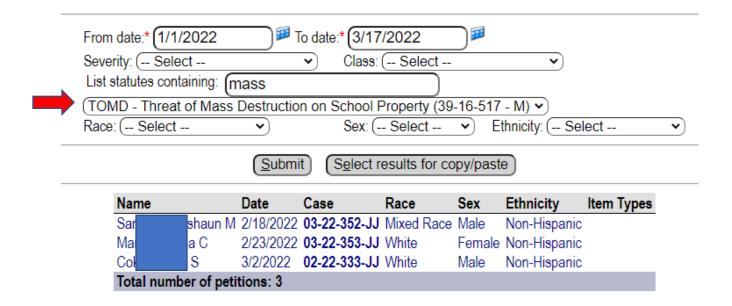

If you want to see a specific statute, you can search for it, and it will provide the list.

3/17/2022 petitionsfiled.jsp Page | 2