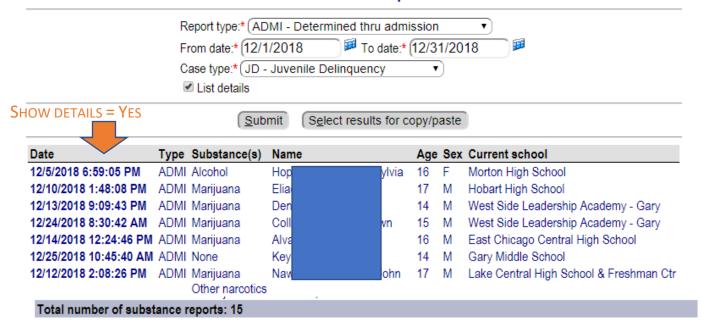

## **Report Description:**

This query will list all substance reports of the selected type that were added during the report range for the specified case type. It will list the date of the substance report, type, substances found, name, age, sex, and current school. This query will also provide statistics for positive results based on age and sex.

If you click the **Report Date** link you will be taken to the Substance Report Detail screen for that report.